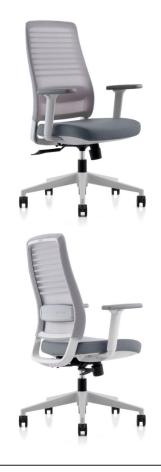

## FEATURES

- Large chair frame with Unique slatted plastic back design and adjustable lumber support
- Moulded foam with strong inner structure covered in hard Wearing Fabric
- Adjustable Arms with Rotation and Sliding Ability (3Directions)
- 3 Locking tilting mechanism with easy tension adjustment, with built in seat sliding function
- Grey Nylon 60mm Castors and Arch Base
- 7 Year Warranty rated to 140 Kilogram Users
- Grey Nylon Chair Frame with Grey Mesh Back and Grey Fabric Seat or Black Nylon Chair Frame with Black Mesh Back and Black Fabric Seat