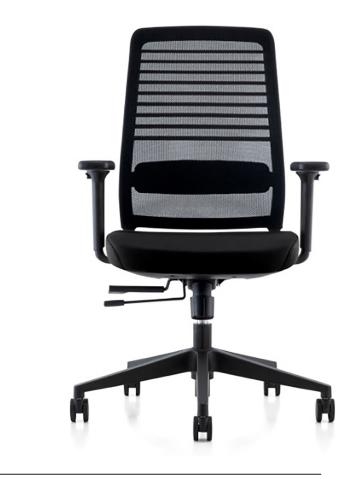

## FEATURES

- Large chair frame with Unique slatted plastic back design and adjustable lumber support
- Moulded foam with strong inner structure covered in hard Wearing Fabric
- Adjustable Arms with Rotation and Sliding Ability (3Directions)
- 3 Locking tilting mechanism with easy tension adjustment, with built in seat sliding function
- Grey Nylon 60mm Castors and Arch Base
- 7 Year Warranty rated to 140 Kilogram Users
- Grey Nylon Chair Frame with Grey Mesh Back and Grey Fabric Seat or Black Nylon Chair Frame with Black Mesh Back and Black Fabric Seat