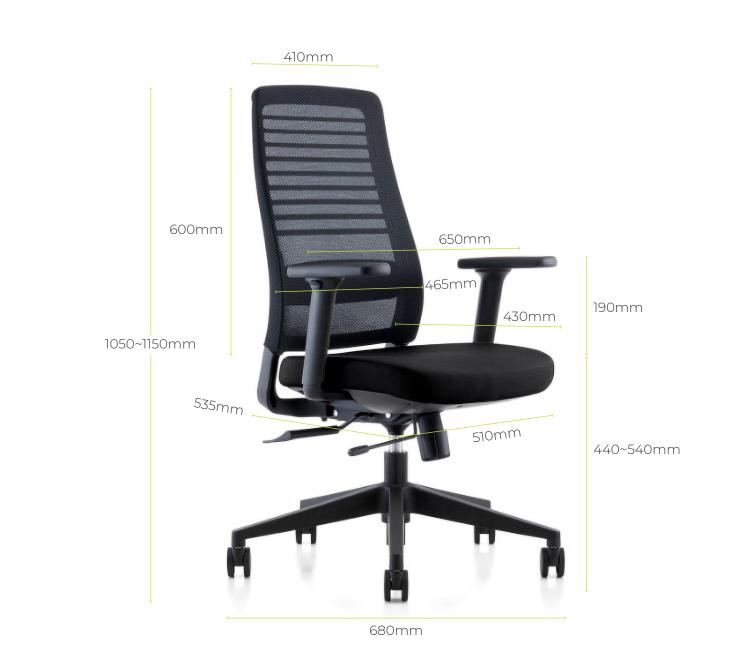

## COLOUR

Seat Width: 510mm Seat Depth: 430mm Full Seat Depth: 535mm Seat Height: 440~540mm Arm to Arm Width: 650mm Arm Height: 190mm Base Diameter: 680mm Back Seat width (Top part of the back seat): 410mm Back Seat width (Widest part of the back seat): 465mm Back Seat Height (Seat to the top of back): 600mm Overall Height: 1050~1150mm