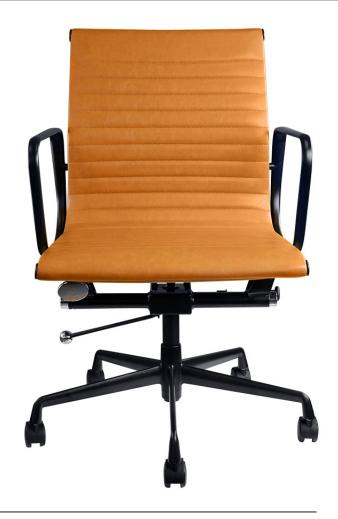

## **BRAVI MEDIUM BACK**

**BRAVIM** 

## **FEATURES**

- Classic designed upholstered boardroom chair with heavy duty PU upholstery
- · Black or White powdercoated metal features
- · Seat Tilt and Lock Function with tension control
- · 120kg weight rated
- 5 Year warranty