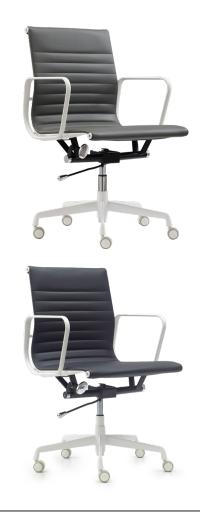

## **BRAVI MEDIUM BACK**

**BRAVIM** 

## **FEATURES**

- Classic designed upholstered boardroom chair with heavy duty PU upholstery
- · Black or White powdercoated metal features
- · Seat Tilt and Lock Function with tension control
- · 120kg weight rated
- 5 Year warranty

## COLOUR

Black Black

Sharkskin PU White

Navy PU White

Mahogany PU Black

Mahogany PU White

Charcoal PU Black