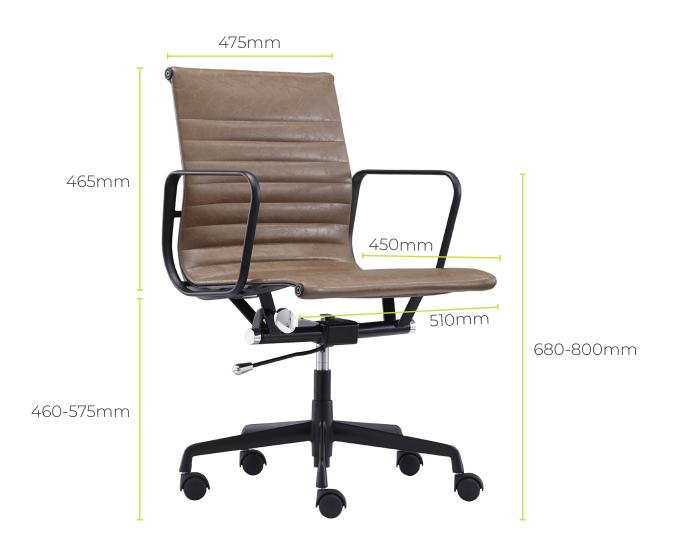

## BRAVI Medium Back

Seat Width: 510mm Seat Depth: 450mm Seat Height: 460-575mm

Top of Arm Height: 680-800mm

Back Width: 475mm Back Height: 465mm

Overall:

570W x 570D x 910-800H

Carton size:

820L x 660W x 600D -2PCS 14kg EA