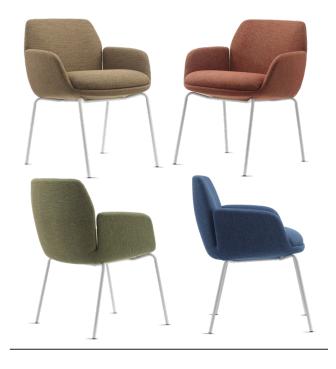

## CALYPSO 4 LEG

CAL4

- Our Calypso 4 Leg Chair is the perfect solution for absolute comfort and style in breakout, waiting area's, executive office visitor seating or meeting rooms
- Offered in 13 finishes, including 8 high quality fabrics and 5 PU options, our carefully chosen colour range is sure to fit your colour scheme
- · Elegant 4 Leg Base in Black or White
- · Comfortable foam seat cushioning
- · Custom Upholstery Available 140kg weight rated
- 5 Year Warranty
- · Now available in our Elements Fabric Range

## COLOUR

Black PU

Bayleaf Fabric

Tan PU

Coffee Fabric

Mahogany PU

Ocean Fabric

Navy PU

Reef Fabric

Charcoal PU

Sangria Fabric

Grey Fabric

Terracotta Fabric

Olive Fabric