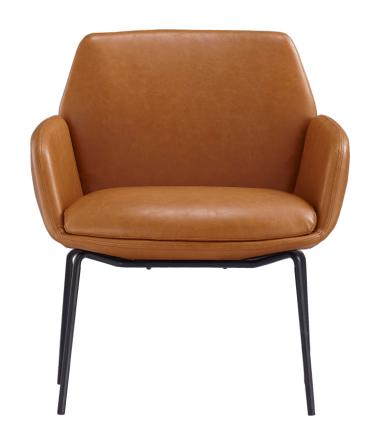

## CALYPSO 4 LEG

CAL4

- Our Calypso 4 Leg Chair is the perfect solution for absolute comfort and style in breakout, waiting area's, executive office visitor seating or meeting rooms
- Offered in 13 finishes, including 8 high quality fabrics and 5 PU options, our carefully chosen colour range is sure to fit your colour scheme
- · Elegant 4 Leg Base in Black or White
- · Comfortable foam seat cushioning
- · Custom Upholstery Available 140kg weight rated
- 5 Year Warranty
- · Now available in our Elements Fabric Range