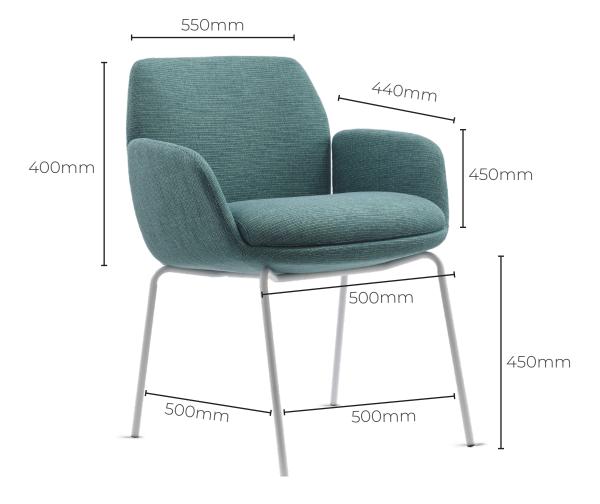

## CALYPSO 4 LEG

Seat Width: 500mm Seat Height: 450mm Back Height: 400mm

Seat Depth: 440mm Back Width: 550mm Overall: 650W x 570D x 770H

Ready To Go Furniture assumes no responsibility or liability for any errors or omissions in the content of this site and document. The information contained in this site is provided on an "as is" basis with no guarantees of completeness, accuracy, usefulness or timeliness.