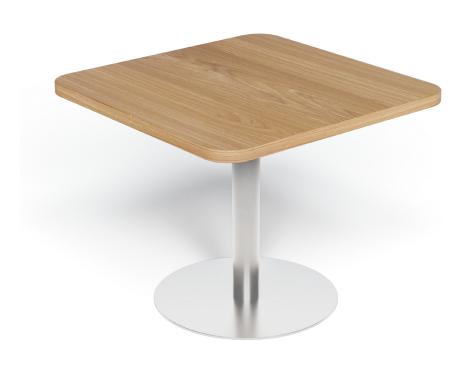

# DISC COFFEE TABLE W/ RADIUS CORNERS

CTDR55

#### **FEATURES**

- 25mm White, Wild Oak or Natural Oak top with Radius Corners
- 400mm DIA base
- Brushed stainless steel, Black or White base
- 5 Year Warranty

## DISC COFFEE TABLE W/ RADIUS CORNERS

CTDR55 (400mm Base + 550mm x 550mm Top with Radius Corners)