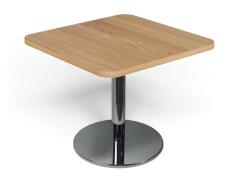

# DISC COFFEE TABLE W/ RADIUS CORNERS

CTDR55







#### **FEATURES**

- 25mm White, Wild Oak or Natural Oak top with Radius Corners
- 400mm DIA base
- Brushed stainless steel, Black or White base
- 5 Year Warranty



#### FRAME COLOUR







Black

White

Stailness Steel

## TOP COLOUR







White

Wild Oak

Natural Oak

## DISC COFFEE TABLE W/ RADIUS CORNERS

CTDR55 (400mm Base + 550mm x 550mm Top with Radius Corners)

#### CTDR55 Base - 2 Cartons:

A. 410L x 410W x 20H / 10KG / 0.003m3 B. 400L x 120W x 100H / 4KG / 0.005m3

### CTD600 Top - 1 Carton

575L x 575W x 40H



Ready To Go Furniture assumes no responsibility or liability for any errors or omissions in the content of this site and document. The information contained in this site is provided on an "as is" basis with no guarantees of completeness, accuracy, usefulness or time