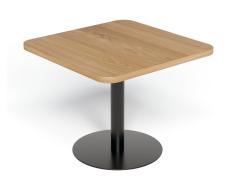

# DISC COFFEE TABLE W/ RADIUS CORNERS

CTDR55







#### **FEATURES**

- 25mm White, Wild Oak or Natural Oak top with Radius Corners
- 400mm DIA base
- Brushed stainless steel, Black or White base
- 5 Year Warranty



#### FRAME COLOUR







Black

White

Stailness Steel

## TOP COLOUR







White

Wild Oak

Natural Oak

## DISC COFFEE TABLE W/ RADIUS CORNERS

CTDR55 (400mm Base + 550mm x 550mm Top with Radius Corners)

#### CTDR55 Base - 2 Cartons:

A. 410L x 410W x 20H / 10KG / 0.003m3 B. 400L x 120W x 100H / 4KG / 0.005m3

### CTD600 Top - 1 Carton

575L x 575W x 40H



Ready To Go Furniture assumes no responsibility or liability for any errors or omissions in the content of this site and document. The information contained in this site is provided on an "as is" basis with no guarantees of completeness, accuracy, usefulness or timeli