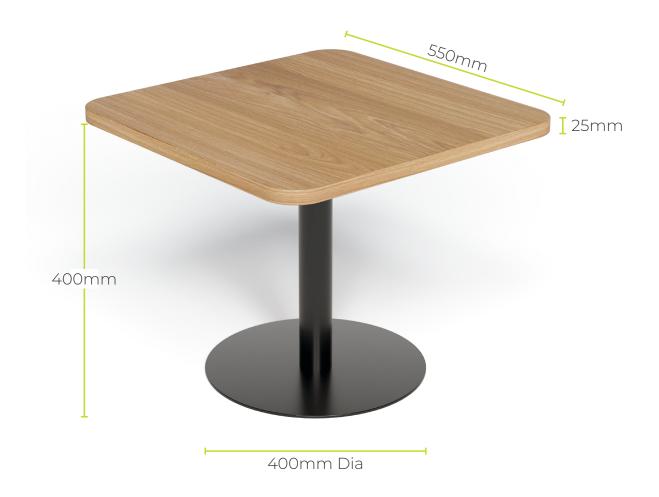

# DISC COFFEE TABLE W/ RADIUS CORNERS

CTDR55

#### **FEATURES**

- 25mm White, Wild Oak or Natural Oak top with Radius Corners
- 400mm DIA base
- Brushed stainless steel, Black or White base
- 5 Year Warranty

## DISC COFFEE TABLE W/ RADIUS CORNERS

CTDR55 (400mm Base + 550mm x 550mm Top with Radius Corners)