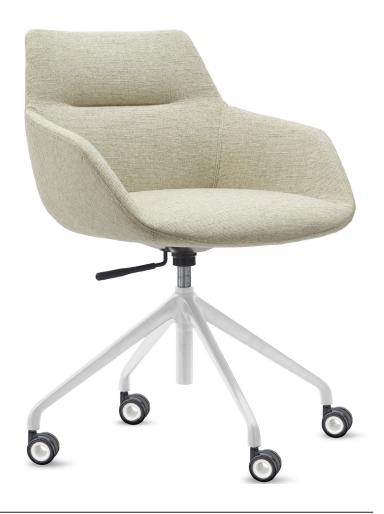

## **FEATURES**

- Elevate your conference and meeting spaces with the sophisticated Dahlia chair, blending style and comfort effortlessly
- Available in our refined Element Commercial Fabric 'Sand' and the highly sought-after 'Tan PU', it offers versatility and elegance
- · Comfortable foam cushioning
- · Seat height adjustment
- · 120kg weight limitation
- 5 year Warranty

## DAHLIA 4 STAR

Seat width: 540mm Seat depth: 420mm

Top of arm height: ~550 / 650mm Top of seat height: ~450 / 550mm Overall Height: ~740 / 840mm

Ready To Go Furniture assumes no responsibility or liability for any errors or omissions in the content of this site and document. The information contained in this site is provided on an "as is" basis with no guarantees of completeness, accuracy, usefulness or timeliness.