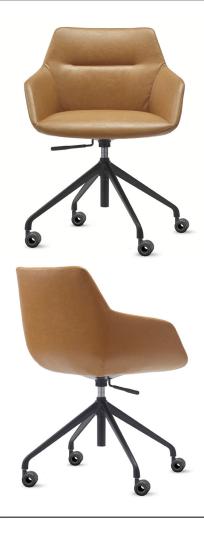

## **FEATURES**

- Elevate your conference and meeting spaces with the sophisticated Dahlia chair, blending style and comfort effortlessly
- Available in our refined Element Commercial Fabric 'Sand' and the highly sought-after 'Tan PU', it offers versatility and elegance
- · Comfortable foam cushioning
- · Seat height adjustment
- · 120kg weight limitation
- 5 year Warranty

## DAHLIA 4 STAR

Seat width: 540mm Seat depth: 420mm

Top of arm height: ~550 / 650mm Top of seat height: ~450 / 550mm Overall Height: ~740 / 840mm

Ready To Go Furniture assumes no responsibility or liability for any errors or omissions in the content of this site and document. The information contained in this site is provided on an "as is" basis with no guarantees of completeness, accuracy, usefulness or timeliness.