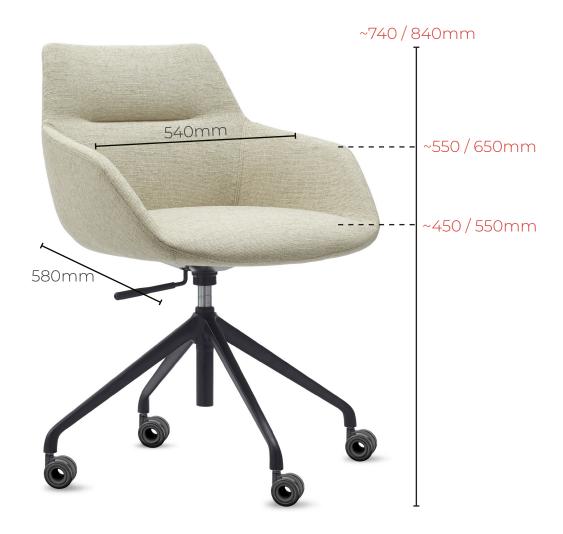

## DAHLIA 4 STAR

Seat width: 540mm Seat depth: 420mm

Top of arm height: ~550 / 650mm Top of seat height: ~450 / 550mm Overall Height: ~740 / 840mm

Ready To Go Furniture assumes no responsibility or liability for any errors or omissions in the content of this site and document. The information contained in this site is provided on an "as is" basis with no guarantees of completeness, accuracy, usefulness or timeliness.