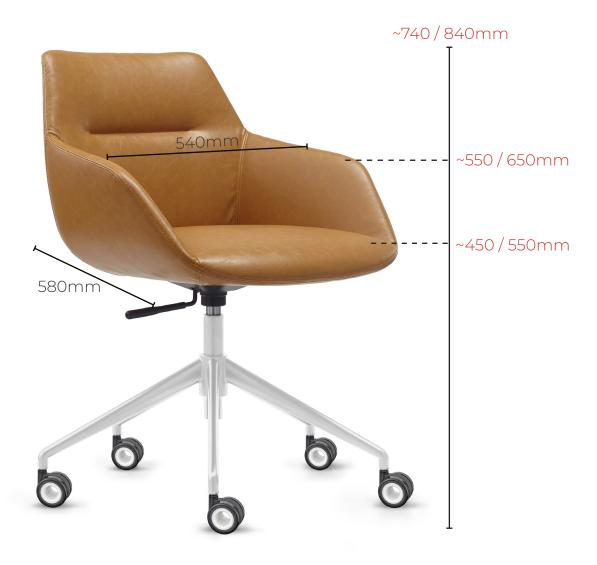

## DAHLIA 5 STAR

Seat width: 540mm Seat depth: 420mm

Top of arm height: ~550 / 650mm Top of seat height: ~450 / 550mm Overall Height: ~740 / 840mm

Ready To Go Furniture assumes no responsibility or liability for any errors or omissions in the content of this site and document. The information contained in this site is provided on an "as is" basis with no guarantees of completeness, accuracy, usefulness or timeliness.