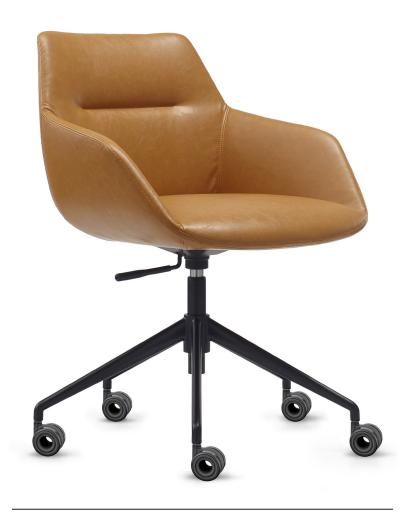

## **DAHLIA 5 STAR**

DAHLIA5

## **FEATURES**

- Elevate your conference and meeting spaces with the sophisticated Dahlia chair, blending style and comfort effortlessly
- Available in our refined Element Commercial Fabric 'Sand' and the highly sought-after 'Tan PU', it offers versatility and elegance
- · Comfortable foam cushioning
- · Seat height adjustment
- · 140kg weight limitation
- 5 year Warranty

## DAHLIA 5 STAR

Seat width: 540mm Seat depth: 420mm

Top of arm height: ~550 / 650mm Top of seat height: ~450 / 550mm Overall Height: ~740 / 840mm

Ready To Go Furniture assumes no responsibility or liability for any errors or omissions in the content of this site and document. The information contained in this site is provided on an "as is" basis with no guarantees of completeness, accuracy, usefulness or timeliness.