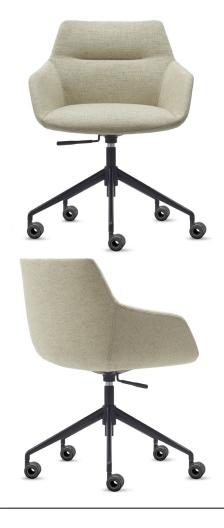

## **DAHLIA 5 STAR**

DAHLIA5

## **FEATURES**

- Elevate your conference and meeting spaces with the sophisticated Dahlia chair, blending style and comfort effortlessly
- Available in our refined Element Commercial Fabric 'Sand' and the highly sought-after 'Tan PU', it offers versatility and elegance
- · Comfortable foam cushioning
- · Seat height adjustment
- · 140kg weight limitation
- 5 year Warranty

## DAHLIA 5 STAR

Seat width: 540mm Seat depth: 420mm

Top of arm height: ~550 / 650mm Top of seat height: ~450 / 550mm Overall Height: ~740 / 840mm

Ready To Go Furniture assumes no responsibility or liability for any errors or omissions in the content of this site and document. The information contained in this site is provided on an "as is" basis with no guarantees of completeness, accuracy, usefulness or timeliness.