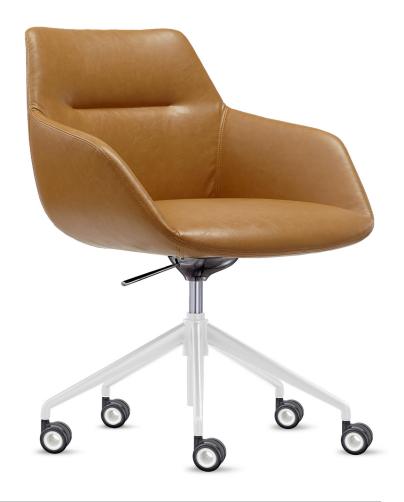

# DAHLIA 5 STAR PLUS

DAHLIAPLUS

#### **FEATURES**

- Elevate your conference and meeting spaces with the sophisticated Dahlia chair, blending style and comfort effortlessly
- Available in our refined Element Commercial Fabric 'Sand' and the highly sought-after 'Tan PU', it offers versatility and elegance
- · Comfortable foam cushioning
- · Seat height adjustment
- 5 Star Plus offering a tilting mechanism
- · 120kg weight rated
- 5 year Warranty

## DAHLIA 5 STAR PLUS

Seat width: 540mm Seat depth: 420mm

Top of arm height: ~550 / 650mm Top of seat height: ~450 / 550mm Overall Height: ~740 / 840mm

Ready To Go Furniture assumes no responsibility or liability for any errors or omissions in the content of this site and document. The information contained in this site is provided on an "as is" basis with no guarantees of completeness, accuracy, usefulness or timeliness.