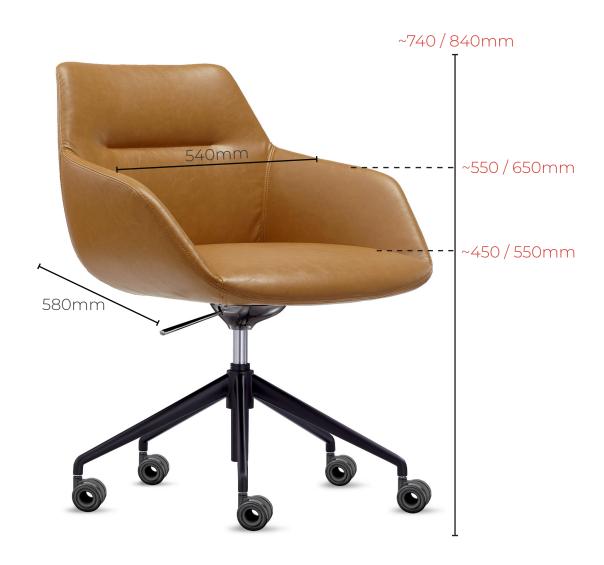

## DAHLIA 5 STAR PLUS

Seat width: 540mm Seat depth: 420mm

Top of arm height: ~550 / 650mm Top of seat height: ~450 / 550mm Overall Height: ~740 / 840mm

Ready To Go Furniture assumes no responsibility or liability for any errors or omissions in the content of this site and document. The information contained in this site is provided on an "as is" basis with no guarantees of completeness, accuracy, usefulness or timeliness.