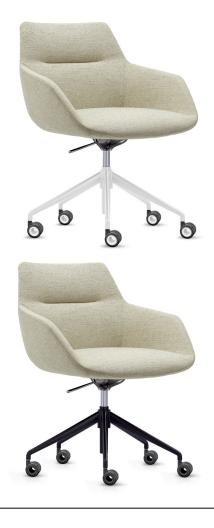

#### **FEATURES**

- Elevate your conference and meeting spaces with the sophisticated Dahlia chair, blending style and comfort effortlessly
- Available in our refined Element Commercial Fabric 'Sand' and the highly sought-after 'Tan PU', it offers versatility and elegance
- · Comfortable foam cushioning
- · Seat height adjustment
- 5 Star Plus offering a tilting mechanism
- · 120kg weight rated
- 5 year Warranty

#### SEAT COLOUR

### FRAME COLOUR

Black

White