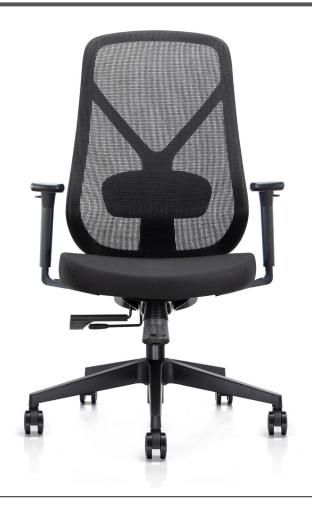

## **FEATURES**

- · Modern ergonomic Sleek Design
- · Mesh High back with adjustable lumber support
- Soft Padded 3 direction adjustable arms, Height, Depth and Swivel
- Seat Slider built into Synchronised Tilting mechanism with 3 position lock
- · Black Nylon 60mm Castors and Arch Base
- Grey Nylon Chair Frame with Grey Mesh Back and Grey Fabric Seat or Black Nylon Chair Frame with Black Mesh Back and Black Fabric Seat
- 7 Year Warranty rated to 140 Kilogram Users