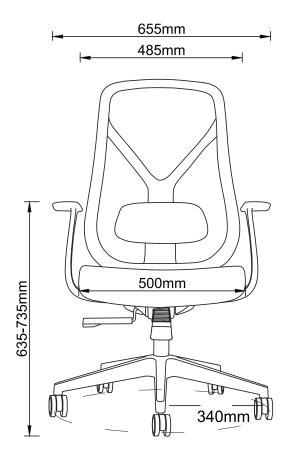

## **FEATURES**

- · Modern ergonomic Sleek Design
- · Mesh High back with adjustable lumber support
- Soft Padded 3 direction adjustable arms, Height, Depth and Swivel
- Seat Slider built into Synchronised Tilting mechanism with 3 position lock
- · Black Nylon 60mm Castors and Arch Base
- Grey Nylon Chair Frame with Grey Mesh Back and Grey Fabric Seat or Black Nylon Chair Frame with Black Mesh Back and Black Fabric Seat
- 7 Year Warranty rated to 140 Kilogram Users