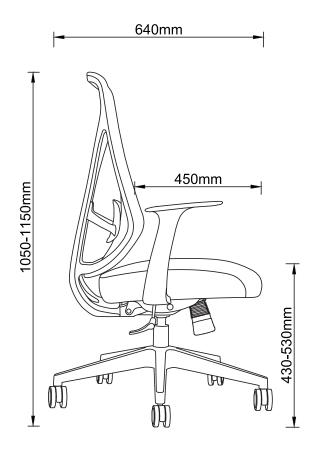

## **FEATURES**

- · Modern ergonomic Sleek Design
- · Mesh High back with adjustable lumber support
- Soft Padded 3 direction adjustable arms, Height, Depth and Swivel
- Seat Slider built into Synchronised Tilting mechanism with 3 position lock
- · Black Nylon 60mm Castors and Arch Base
- Grey Nylon Chair Frame with Grey Mesh Back and Grey Fabric Seat or Black Nylon Chair Frame with Black Mesh Back and Black Fabric Seat
- 7 Year Warranty rated to 140 Kilogram Users