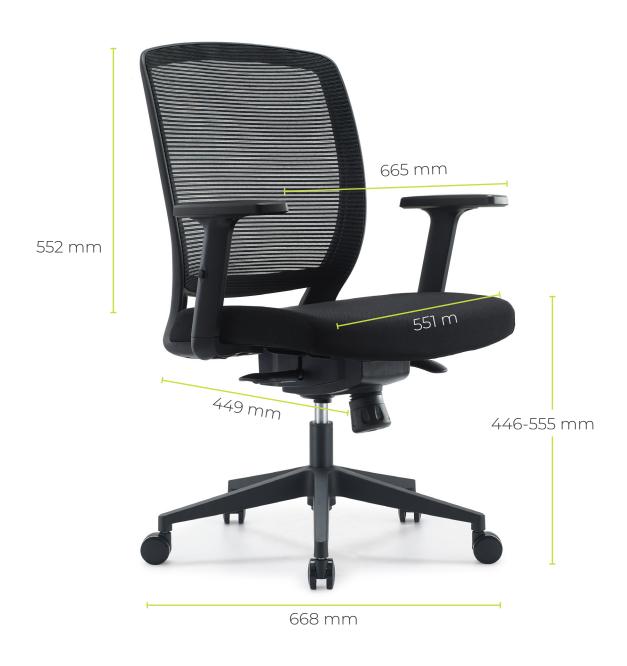

## EAGLE

Seat Width: 551 mm Seat Depth: 449 mm Seat Height: 446 mm

Back Height (Seat to the top of back) 552-555 mm

Arm to Arm

(Widest part of the arm) 665 mm

Full Seat Depth

(Front of the Seat to the Back of the Chair) 551 mm