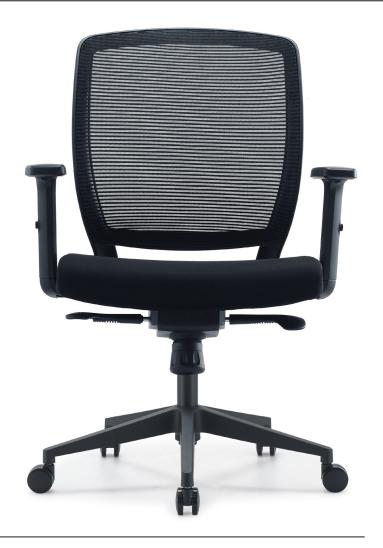

## **FEATURES**

- The Eagle chair features a practical design with a black mesh back and durable construction for reliable functionality and comfort
- · Injection Moulded Seat Foam
- Standard upholstered in Black Fabric Seat Black Mesh Back for High Air Flow
- · Height Adjustable Arm Rests
- 100% recyclable Nylon Star Base with Soft Wheel Castors
- · 3 Position Heavy Duty Tilt and Lock Mechanism