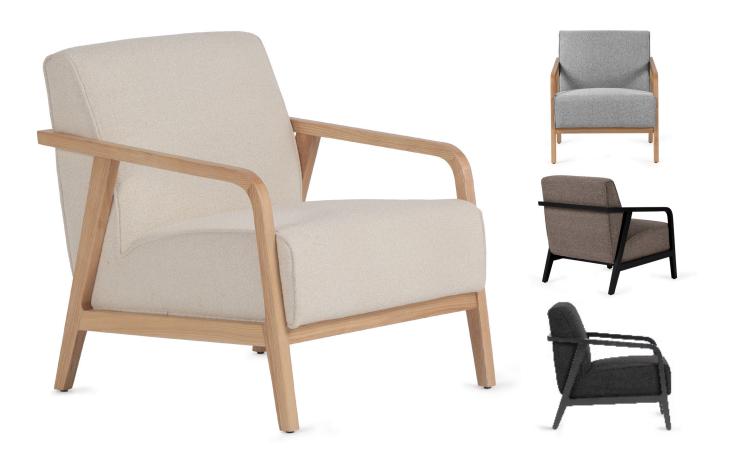

## ELMA LOUNGE

ELM-WHT/NAT | ELM-LG/NAT | ELM-DOVE/BL | ELM-BL/BL

## FEATURES

- The Elma Lounge features a solid ashwood frame available in natural or black, complemented by a cushioned seat and backrest for exceptional comfort and style
- White and Grey Fabrics have Natural Frame
- Dove and Black Fabrics have Black Frame
- 5 Year Warranty