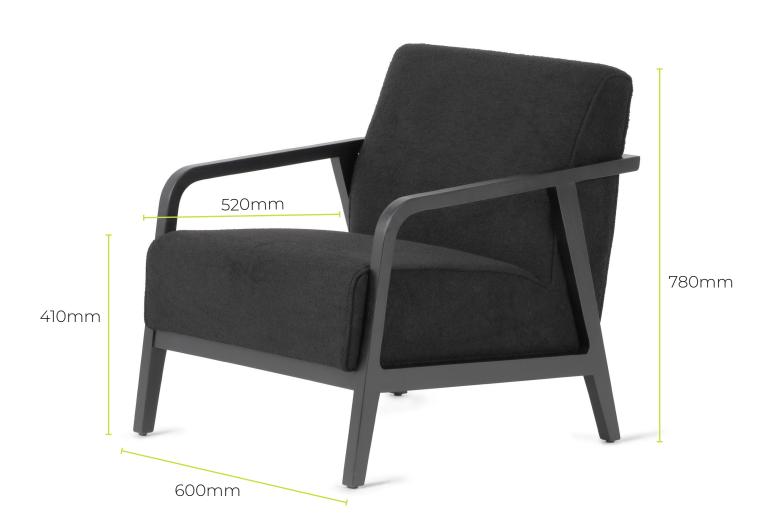

## READY**2GO**

Floor to top of seat: 410mm Floor to top of back rest: 780mm Feat width: 600mm Seat depth: 520mm

Carton size: 800x 620 x 550 25kgs (come assembled)

Ready To Go Furniture assumes no responsibility or liability for any errors or omissions in the content of this site and document. The information contained in this site is provided on an "as is" basis with no guarantees of completeness, accuracy, usefulness or timeliness.