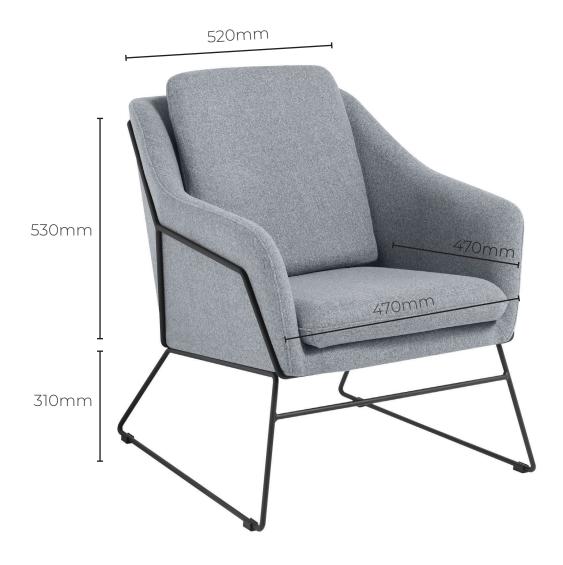

## FRIDA

Seat Height: 310mm Seat Width: 470mm Seat Depth: 490mm Back Width: 520mm Back Height: 530mm

Overall: 690(W) x 780(D) x 830(H)

**Carton**: 850mm x 670mm x 700mm 33kg

Ready To Go Furniture assumes no responsibility or liability for any errors or omissions in the content of this site and document. The information contained in this site is provided on an "as is" basis with no guarantees of completeness, accuracy, usefulness or timeliness.