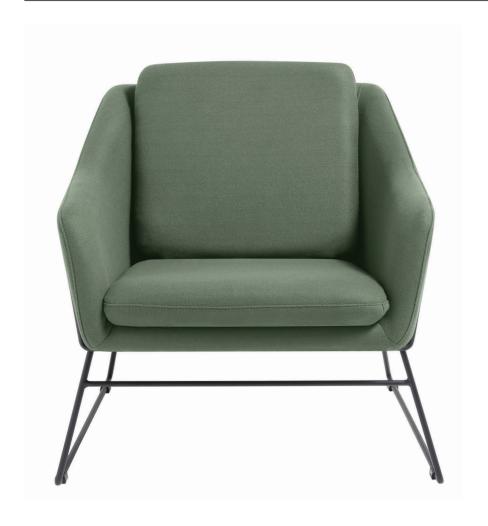

## **FRIDA**

FRIDA

## **FEATURES**

- · Fully Upholstered Fabric
- · Black Powder-coated Steel Frame
- · Foam Back and Arms
- · Comfortable foam seat cushioning
- · Custom Upholstery Available