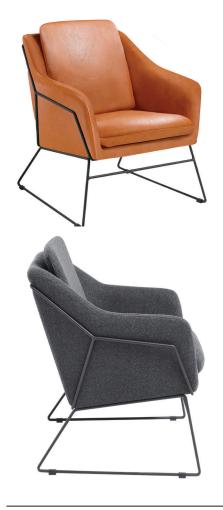

## **FRIDA**

FRIDA





## **FEATURES**

- · Fully Upholstered Fabric
- · Black Powder-coated Steel Frame
- · Foam Back and Arms
- · Comfortable foam seat cushioning
- · Custom Upholstery Available

## COLOUR







Tan PU







## FRIDA

Seat Height: 310mm Seat Width: 470mm Seat Depth: 490mm Back Width: 520mm Back Height: 530mm

Overall: 690(W) x 780(D) x 830(H)

**Carton**: 850mm x 670mm x 700mm 33kg



Ready To Go Furniture assumes no responsibility or liability for any errors or omissions in the content of this site and document. The information contained in this site is provided on an "as is" basis with no guarantees of completeness, accuracy, usefulness or timeliness.