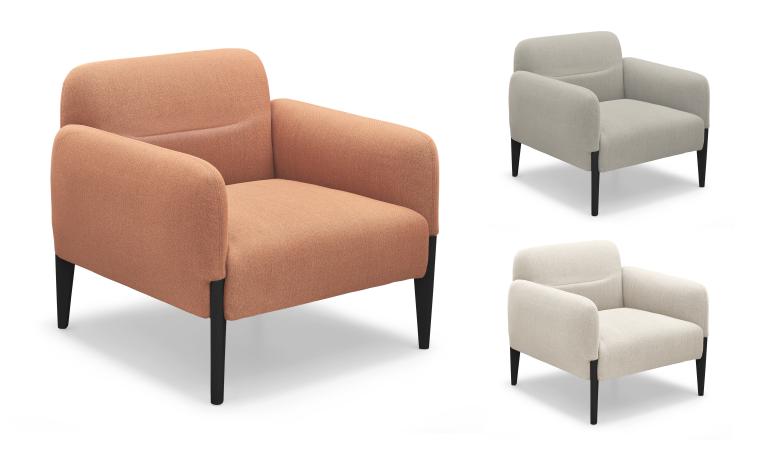

## HADLEY 1-SEATER

HAD1/SAL | HAD1/LGR | HAD1/LBG

## **FEATURES**

- · Bring comfort to your space with the hadley sofa
- Large Moulded foam seat and back panels for maximum appeal
- Sturdy inner metal frame sporting exposed powdercoated legs in black
- Available in 3 stocked colours, also available for local upholstery options
- · 860mm Wide x 850mm Deep, 750mm High
- · 10 year warranty

## SEAT COLOUR

Salmon

Light Grey

Light Beige