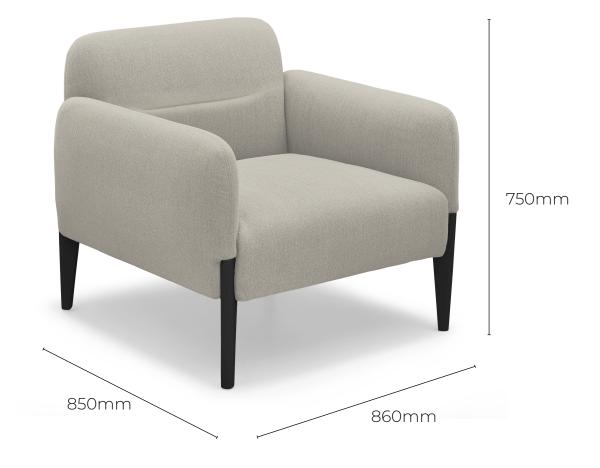

## **FEATURES**

- · Bring comfort to your space with the hadley sofa
- Large Moulded foam seat and back panels for maximum appeal
- Sturdy inner metal frame sporting exposed powdercoated legs in black
- Available in 3 stocked colours, also available for local upholstery options
- · 860mm Wide x 850mm Deep, 750mm High
- · 10 year warranty

## FRAME COLOUR

Black

Width: 860mm Length: 850mm Height: 750mm Overall: 860W x 850L x 750H

Ready To Go Furniture assumes no responsibility or liability for any errors or omissions in the content of this site and document.