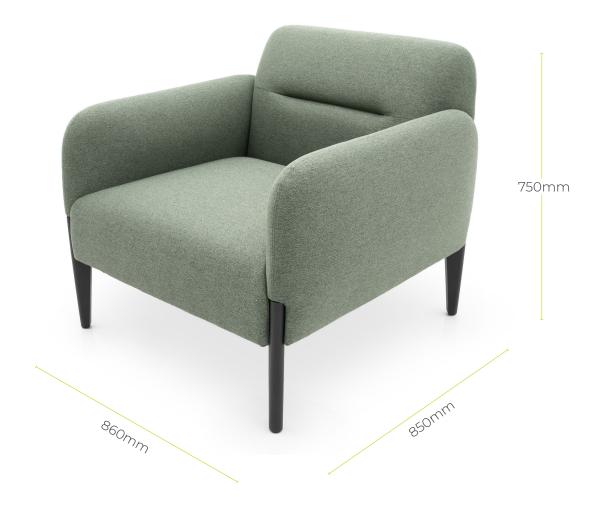

#### **FEATURES**

- · Bring comfort to your space with the Hadley sofa
- Large Moulded foam seat and back panels for maximum appeal
- · Sturdy inner metal frame sporting exposed
- · powdercoated legs in black
- Available in 3 stocked colours, also available for local upholstery options
- · 860mm Wide x 850mm Deep x 750mm High
- · 10 year warranty

## HADLEY 1-SEATER

Width: 860mm Length: 850mm Height: 750mm **Overall:** 860W x 850L x 750H

Carton: 860mm x 850mm x 750mm - 38KG

Ready To Go Furniture assumes no responsibility or liability for any errors or omissions in the content of this site and document. The information contained in this site is provided on an "as is" basis with no guarantees of completeness, accuracy, usefulness or timeliness.