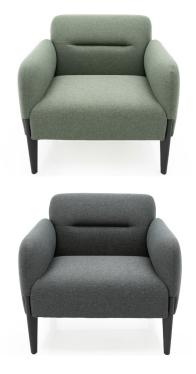

# HADLEY 1-SEATER

HADI/IRONSTONE | HADI/NATURAL | HADI/GREENSLATE





#### **FEATURES**

- · Bring comfort to your space with the Hadley sofa
- Large Moulded foam seat and back panels for maximum appeal
- · Sturdy inner metal frame sporting exposed
- · powdercoated legs in black
- Available in 3 stocked colours, also available for local upholstery options
- · 860mm Wide x 850mm Deep x 750mm High
- · 10 year warranty

#### SEAT COLOUR







Ironstone

Natural Green Slate

### BASE COLOUR



Black





## HADLEY 1-SEATER

Width: 860mm Length: 850mm Height: 750mm **Overall:** 860W x 850L x 750H

Carton: 860mm x 850mm x 750mm - 38KG



Ready To Go Furniture assumes no responsibility or liability for any errors or omissions in the content of this site and document. The information contained in this site is provided on an "as is" basis with no guarantees of com