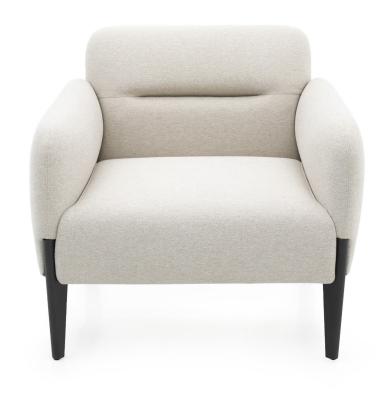

# HADLEY 1-SEATER

HADI/IRONSTONE | HADI/NATURAL | HADI/GREENSLATE

#### **FEATURES**

- · Bring comfort to your space with the Hadley sofa
- Large Moulded foam seat and back panels for maximum appeal
- · Sturdy inner metal frame sporting exposed
- · powdercoated legs in black
- Available in 3 stocked colours, also available for local upholstery options
- · 860mm Wide x 850mm Deep x 750mm High
- · 10 year warranty