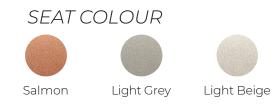

#### FEATURES

- Bring comfort to your space with the hadley sofa
- Large Moulded foam seat and back panels for maximum appeal
- Sturdy inner metal frame sporting exposed powdercoated legs in black
- Available in 3 stocked colours, also available for local upholstery options
- 1600mm Wide x 850mm Deep, 750mm High
- 10 year warranty