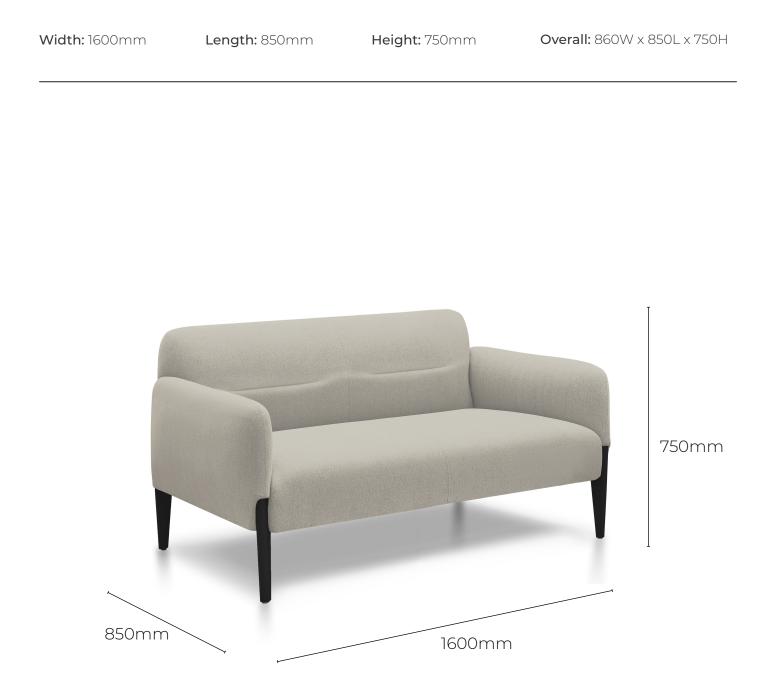

#### FEATURES

- Bring comfort to your space with the hadley sofa
- Large Moulded foam seat and back panels for maximum appeal
- Sturdy inner metal frame sporting exposed powdercoated legs in black
- Available in 3 stocked colours, also available for local upholstery options
- 1600mm Wide x 850mm Deep, 750mm High
- 10 year warranty