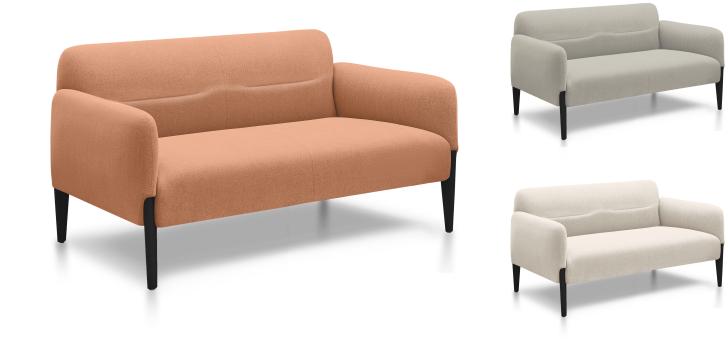

# HADLEY 2-SEATER

HAD2/SAL | HAD2/LGR | HAD2/LBG

#### FEATURES

- Bring comfort to your space with the hadley sofa
- Large Moulded foam seat and back panels for maximum appeal
- Sturdy inner metal frame sporting exposed powdercoated legs in black
- Available in 3 stocked colours, also available for local upholstery options
- 1600mm Wide x 850mm Deep, 750mm High
- 10 year warranty