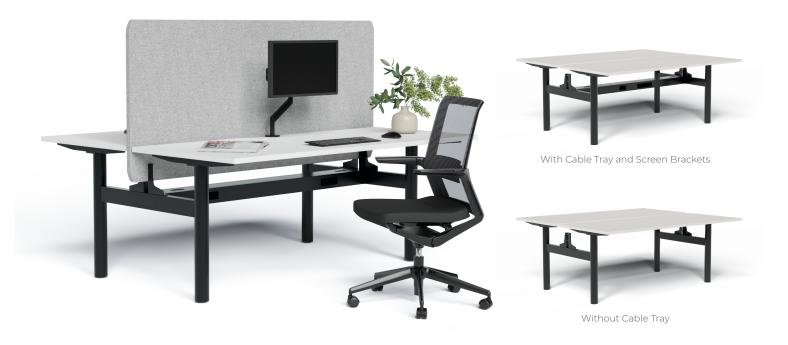

# ROUND LEG FIXED BACK TO BACK DESKS

EDR-FB2B

#### **FEATURES**

- · White or Black powdercoated Frames
- · Round profile leg design
- · 70mm leg Dia. | Cutouts included in Cable Tray
- · 25mm thick worktop with cable scallop.
- Frame with Cable Tray is suitable for tops 1500 and 1800
- · Frame without Cable Tray can suit tops 1200-1800
- · Suits minimum 700mm deep tops
- · Cable Tray and Arms always include Screen Brackets

## ROUND LEG FIXED BACK TO BACK DESKS