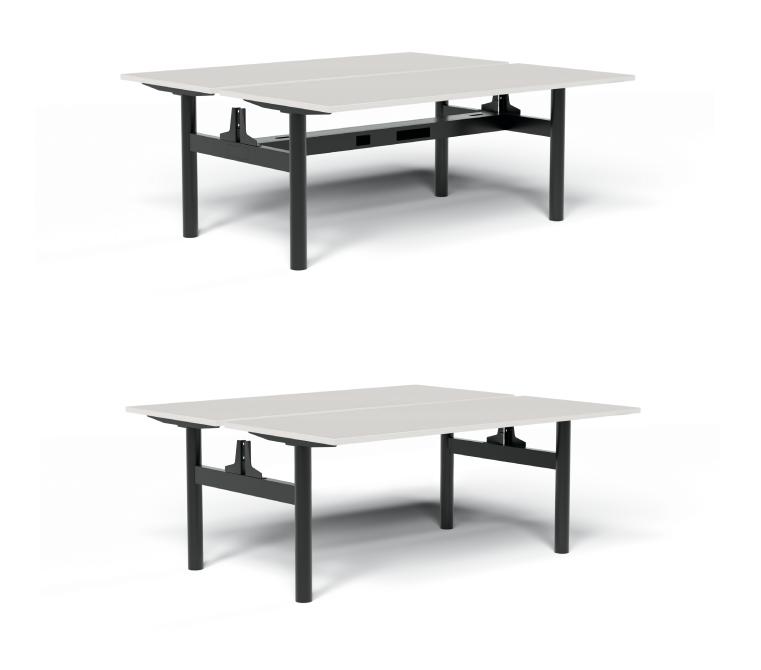

# ROUND LEG FIXED BACK TO BACK DESKS

EDR-FB2B

#### **FEATURES**

- · White or Black powdercoated Frames
- · Round profile leg design
- · 70mm leg Dia. | Cutouts included in Cable Tray
- · 25mm thick worktop with cable scallop.
- Frame with Cable Tray is suitable for tops 1500 and 1800
- · Frame without Cable Tray can suit tops 1200-1800
- · Suits minimum 700mm deep tops
- · Cable Tray and Arms always include Screen Brackets

## ROUND LEG FIXED BACK TO BACK DESKS