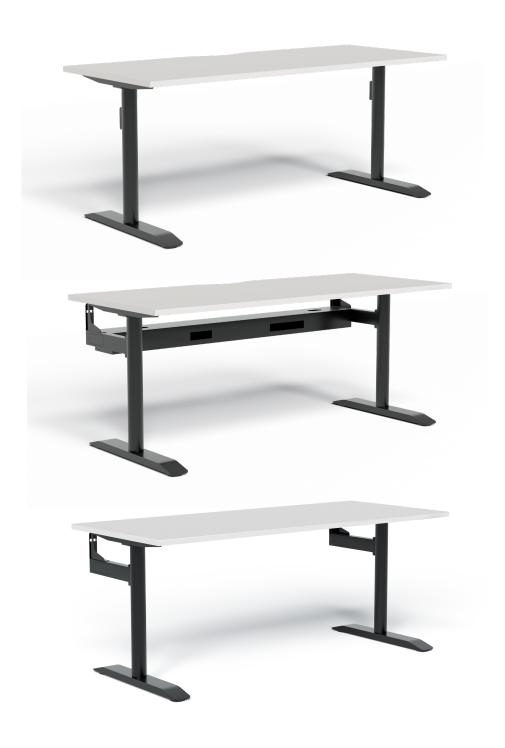

# ROUND LEG FIXED SINGLE DESK

EDR-FX

### **FEATURES**

- · White or Black powdercoated Frames
- · Round profile leg design
- · 70mm leg Dia. | Cutouts included in Cable Tray
- · 25mm thick worktop with cable scallop.
- Frame with Cable Tray is suitable for tops 1500 and 1800
- Frame without Cable Tray can suit tops 1200-1800
- · Suits minimum 700mm deep tops
- · Cable Tray and Arms always include Screen Brackets