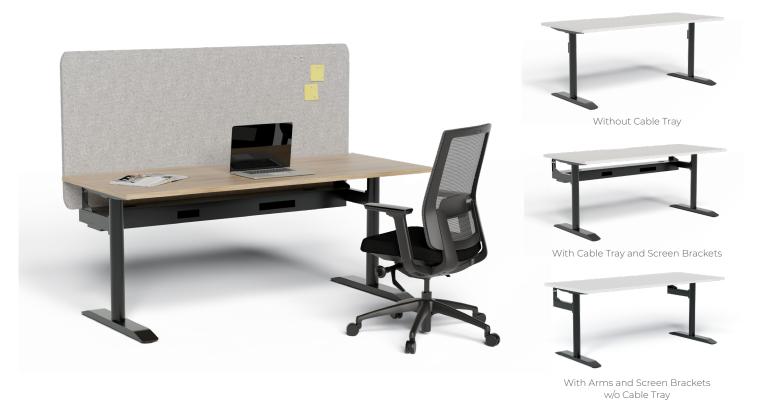

# ROUND LEG FIXED SINGLE DESK

EDR-FX

### **FEATURES**

- · White or Black powdercoated Frames
- · Round profile leg design
- · 70mm leg Dia. | Cutouts included in Cable Tray
- · 25mm thick worktop with cable scallop.
- Frame with Cable Tray is suitable for tops 1500 and 1800
- Frame without Cable Tray can suit tops 1200-1800
- · Suits minimum 700mm deep tops
- · Cable Tray and Arms always include Screen Brackets

## ROUND LEG FIXED BACK TO BACK DESKS