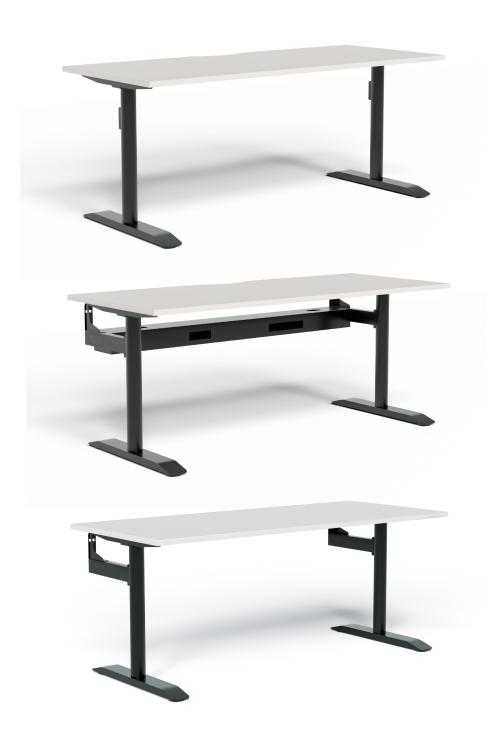

# ROUND LEG FIXED SINGLE DESK

EDR-F

#### **FEATURES**

- · White or Black powdercoated Frames
- · Round profile leg design
- · 70mm leg Dia. | Cutouts included in Cable Tray
- · 25mm thick worktop with cable scallop.
- Frame with Cable Tray is suitable for tops 1500 and 1800
- Frame without Cable Tray can suit tops 1200-1800
- · Suits minimum 700mm deep tops
- · Cable Tray and Arms always include Screen Brackets