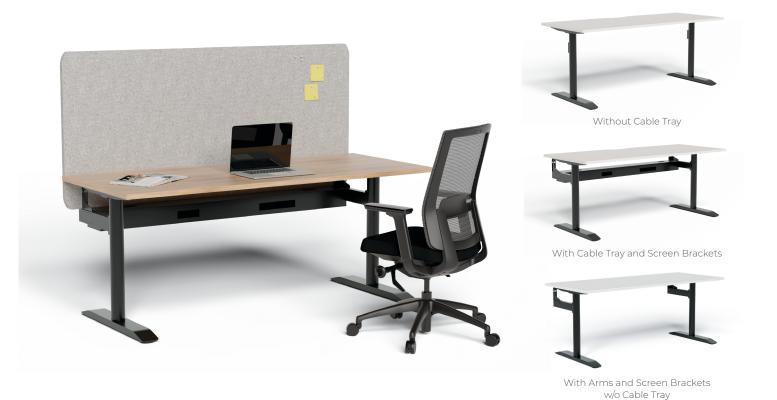

# ROUND LEG FIXED SINGLE DESK

EDR-F

#### **FEATURES**

- · White or Black powdercoated Frames
- · Round profile leg design
- · 70mm leg Dia. | Cutouts included in Cable Tray
- · 25mm thick worktop with cable scallop.
- Frame with Cable Tray is suitable for tops 1500 and 1800
- Frame without Cable Tray can suit tops 1200-1800
- · Suits minimum 700mm deep tops
- · Cable Tray and Arms always include Screen Brackets

## ROUND LEG FIXED BACK TO BACK DESKS