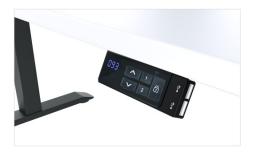

#### Controller:

- Digital display shows the height of the desk
- Mounted under tabletop
- 3 Height memory presets
- Dual USB chargers included in control panel

# **DUAL USB CHARGERS**

Integrated USB charging points make charging your devices at work so easy.

### 3-DIGITAL DISPLAY

View the height of your desk on the 3-Digital Display.