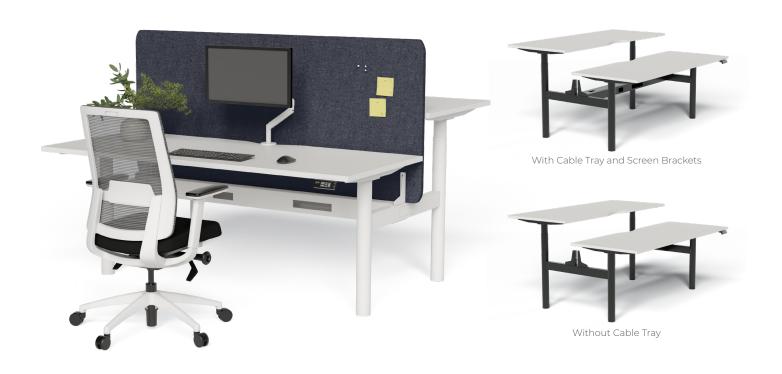

# ROUND LEG HEIGHT ADJUSTABLE BACK TO BACK DESKS

# **FEATURES**

- Dual Motor Frame
- Triple Stage lifting system
- Capable of lifting 180kg at 38mm per second
- 3 Stage Round Leg Design
- Height range of 665mm to 1315mm with 25mm top
- Slim foot profile reduces trip hazard
- 25mm thick worktop with cable scallop
- Frame with Cable Tray is suitable for tops 1500 and 1800
- Frame without Cable Tray can suit tops 1200-1800
- Suits minimum 700mm deep tops
- Cable Tray and Arms always include Screen Brackets

#### Controller:

- Digital display shows the height of the desk
- Mounted under tabletop
- 3 Height memory presets
- Dual USB chargers included in control panel