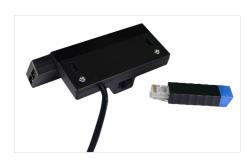

### **BLUETOOTH CONNECTOR**

The Bluetooth dongle, enables wireless control of your Height Adjustable desk from your mobile device.