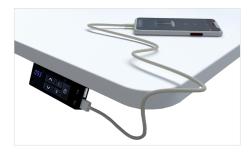

#### Controller:

- Digital display shows the height of the desk
- Mounted under tabletop
- 3 Height memory presets
- Dual USB chargers included in control panel

### **BLUETOOTH CONNECTOR**

The Bluetooth dongle, enables wireless control of your Height Adjustable desk from your mobile device.

# **DUAL USB CHARGERS**

Integrated USB charging points make charging your devices at work so easy.

### ABOUT THE APP

The app, STAND UP PLS, provides a smarter and easier way to adjust your ergonomic desk. It allows you to control the height adjustable desk with seamless integration from your mobile device via Bluetooth.