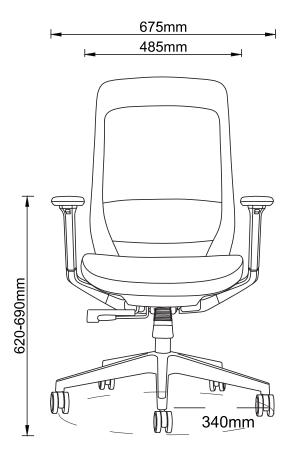

## *FEATURES*

- · HIROKO High Back Ergonomic Chair
- · Ergo Shaped high density seat foam
- · Adjustable arms with Slide and Swivel Soft PU Pad
- Heavy Duty mechanism with tension control,
  4 position Tilt and Seat Slider
- · Black Nylon 60mm Castors and Arch Base
- · 7 Year Warranty rated to 140 Kilogram Users
- Grey Nylon Chair Frame with Grey Mesh Back and Grey Fabric Seat