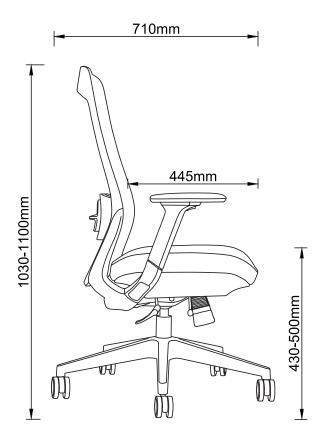

## *FEATURES*

- · HIROKO High Back Ergonomic Chair
- · Ergo Shaped high density seat foam
- · Adjustable arms with Slide and Swivel Soft PU Pad
- Heavy Duty mechanism with tension control,
  4 position Tilt and Seat Slider
- · Black Nylon 60mm Castors and Arch Base
- · 7 Year Warranty rated to 140 Kilogram Users
- Grey Nylon Chair Frame with Grey Mesh Back and Grey Fabric Seat