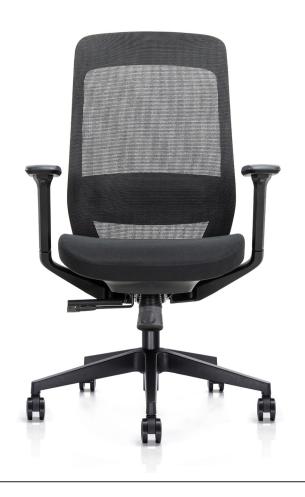

## *FEATURES*

- · HIROKO High Back Ergonomic Chair
- · Ergo Shaped high density seat foam
- · Adjustable arms with Slide and Swivel Soft PU Pad
- Heavy Duty mechanism with tension control,
  4 position Tilt and Seat Slider
- · Black Nylon 60mm Castors and Arch Base
- · 7 Year Warranty rated to 140 Kilogram Users
- Grey Nylon Chair Frame with Grey Mesh Back and Grey Fabric Seat