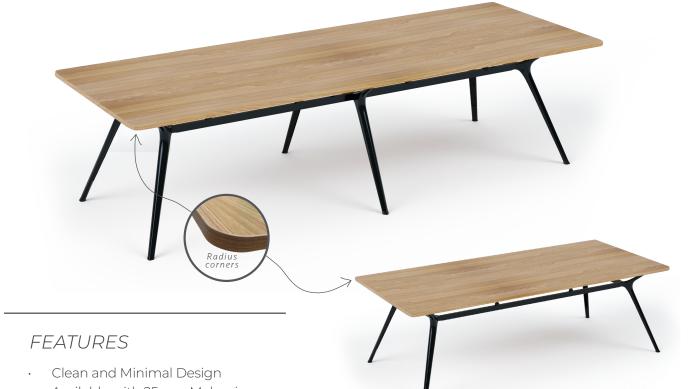

## **KENEK**

With Radius Corner Table Tops

KEN-RT

- Available with 25mm Melamine Radius Corner Tops
- Polished or Black Powdercoated Aluminium Legs
- Sturdy table with black steel support beams for both Polished and Black frames
- Adjustable Feet

KEN-RT3012 3000 x 1200 6 Leg with Radius Corner Table Tops

Ready To Go Furniture assumes no responsibility or liability for any errors or omissions in the content of this site and document. The information contained in this site is provided on an "as is" basis with no guarantees of completeness, accuracy, usefulness or timeliness.