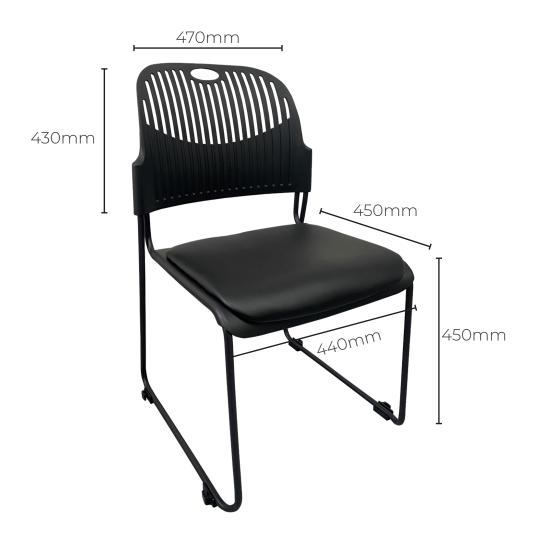

## KNICK SLED

Seat width: 440mm Seat depth: 450mm Seat height: 450mm Back width: 470mm Back height: 430mm

Overall: 480W x 540D x 840H

1 Carton:

1140L x 850W x 520H (8pcs) 30KG 0.50m3

Ready To Go Furniture assumes no responsibility or liability for any errors or omissions in the content of this site and document. The information contained in this site is provided on an "as is" basis with no guarantees of completeness, accuracy, usefulness or timeliness.