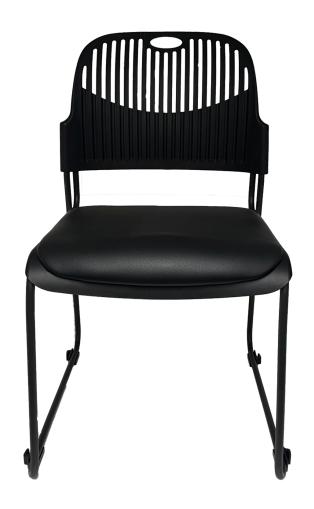

## KNICK SLED

R2S-KNB/POLY

## **FEATURES**

- · Flexing polyprop back for comfort
- · Frames are linkable and can stack 35 high
- · Plastic with Black PC frame
- · Upholestered seat pad standard
- · Sled frame with rubber feet

## COLOUR

Black