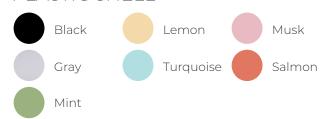

# LAYLA 4LEG





- · Powder coated 4 leg base
- Fully Assembled
- · Stackable up to 8
- · 140kg weight rating
- 3 Different Seat Options
   Plastic Shell
   Plastic Shell and Seat Pad
   Full Upholstery





## PLASTIC SHELL



### SHELL WITH SEAT PAD

All above colours available to mix and match

## **FULL UPHOLSTERY**



### BASE COLOUR



# LAYLA 4 LEG CHAIR

Seat Width: 520mm

Back Width Top: 380mm

Leg Width: 515mm

Seat Depth: 430mm

Back Width Bottom: 500mm

**Leg Depth:** 460mm

Seat Height: 820mm

Back Height: 410mm

Leg Height: 440mm

Overall: 520W x 460D x 820H



R2G assumes no responsibility or liability for any errors or omissions in the content of our products. The information contained, is provided on an "as is" basis with no guarantees of completeness, accuracy, usefulness or timeliness.