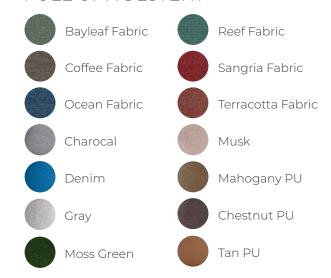

# LAYLA 4LEG





- · Powder coated 4 leg base
- Fully Assembled
- · Stackable up to 8
- · 140kg weight rating
- 3 Different Seat Options
   Plastic Shell
   Plastic Shell and Seat Pad
   Full Upholstery





## PLASTIC SHELL



### SHELL WITH SEAT PAD

All above colours available to mix and match

## **FULL UPHOLSTERY**



### BASE COLOUR



# LAYLA 4 LEG CHAIR

Seat Width: 520mm

Back Width Top: 380mm

Leg Width: 515mm

Seat Depth: 430mm

Back Width Bottom: 500mm

**Leg Depth:** 460mm

Seat Height: 820mm

Back Height: 410mm

Leg Height: 440mm

Overall: 520W x 460D x 820H



R2G assumes no responsibility or liability for any errors or omissions in the content of our products. The information contained, is provided on an "as is" basis with no guarantees of completeness, accuracy, usefulness or timeliness.