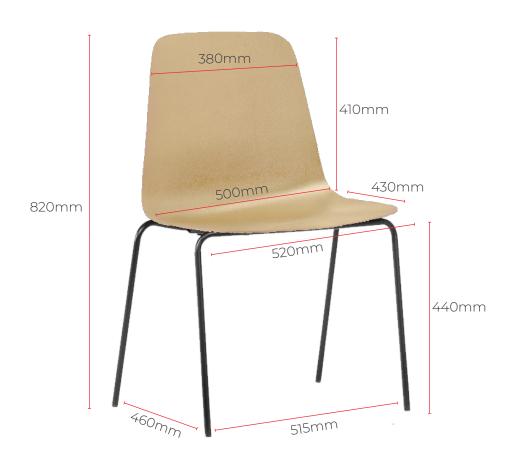

# LAYLA 4 LEG CHAIR

Seat Width: 520mm

Back Width Top: 380mm

Leg Width: 515mm

Seat Depth: 430mm

Back Width Bottom: 500mm

**Leg Depth:** 460mm

Seat Height: 820mm

Back Height: 410mm

Leg Height: 440mm

Overall: 520W x 460D x 820H

R2G assumes no responsibility or liability for any errors or omissions in the content of our products. The information contained, is provided on an "as is" basis with no guarantees of completeness, accuracy, usefulness or timeliness.