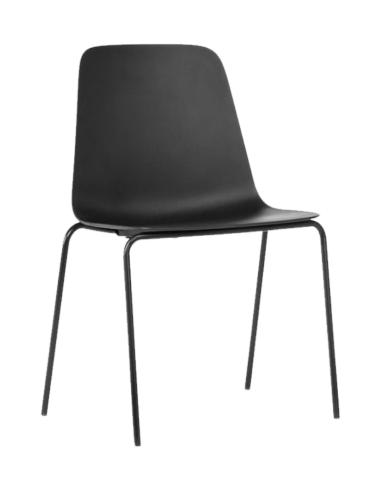

# LAYLA 4LEG

- · Powder coated 4 leg base
- Fully Assembled
- · Stackable up to 8
- · 140kg weight rating
- 3 Different Seat Options
   Plastic Shell
   Plastic Shell and Seat Pad
   Full Upholstery

## PLASTIC SHELL