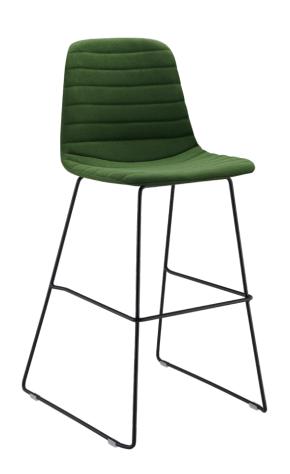

### FULL UPHOLSTERY

| Seat Width: 520mm   | Back Width Top: 380mm    | Leg Width: 550-560mm                |
|---------------------|--------------------------|-------------------------------------|
| Seat Depth: 430mm   | Back Width Bottom: 500mm | Leg Depth: 620mm                    |
| Seat Height: 1125mm | Back Height: 410mm       | Leg Height: 750mm                   |
|                     | C                        | <b>Overall:</b> 560W x 620D x 1125H |

# LAYLA BENCH 750H