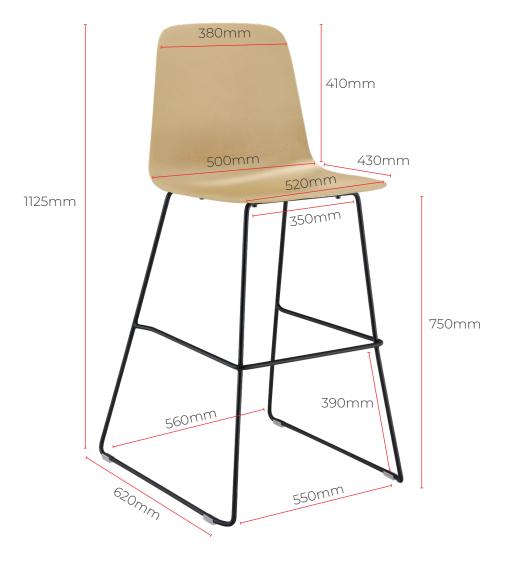

### FULL UPHOLSTERY

| Seat Width: 520mm   | Back Width Top: 380mm    | Leg Width: 550-560mm                |
|---------------------|--------------------------|-------------------------------------|
| Seat Depth: 430mm   | Back Width Bottom: 500mm | Leg Depth: 620mm                    |
| Seat Height: 1125mm | Back Height: 410mm       | Leg Height: 750mm                   |
|                     | C                        | <b>Overall:</b> 560W x 620D x 1125H |

### FULL UPHOLSTERY

| Seat Width: 520mm   | Back Width Top: 380mm    | Leg Width: 550-560mm                |
|---------------------|--------------------------|-------------------------------------|
| Seat Depth: 430mm   | Back Width Bottom: 500mm | Leg Depth: 620mm                    |
| Seat Height: 1115mm | Back Height: 410mm       | Leg Height: 650mm                   |
|                     | C                        | <b>Overall:</b> 560W x 620D x 1115H |