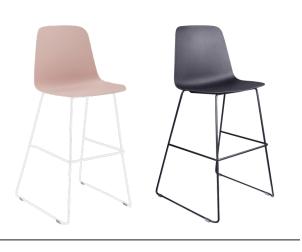

# LAYLA BENCH 750H



#### FEATURES

- Available in Black or White powder coated metal frame
- Fully Assembled
- Sturdy Fixed-height Sled base
- Foot rest
- 3 Different Seat Options Plastic Shell Plastic Shell and Seat Pad Full Upholstery





### PLASTIC SHELL



# SHELL WITH SEAT PAD

All above colours available to mix and match

### FULL UPHOLSTERY



| Seat Width: 520mm   | Back Width Top: 380mm    | Leg Width: 550-560mm                |
|---------------------|--------------------------|-------------------------------------|
| Seat Depth: 430mm   | Back Width Bottom: 500mm | Leg Depth: 620mm                    |
| Seat Height: 1125mm | Back Height: 410mm       | Leg Height: 750mm                   |
|                     | C                        | <b>Overall:</b> 560W x 620D x 1125H |



R2G assumes no responsibility or liability for any errors or omissions in the content of our products. The information contained, is provided on an "as is" basis with no guarantees of completeness, accuracy, usefulness or timeliness.

#