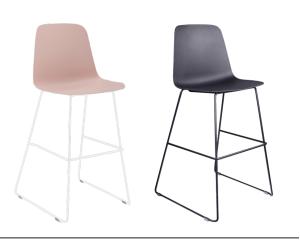

-------------|-------------------------------------|
| Seat Depth: 430mm   | Back Width Bottom: 500mm | Leg Depth: 620mm                    |
| Seat Height: 1125mm | Back Height: 410mm       | Leg Height: 750mm                   |
|                     | C                        | <b>Overall:</b> 560W x 620D x 1125H |



R2G assumes no responsibility or liability for any errors or omissions in the content of our products. The information contained, is provided on an "as is" basis with no guarantees of completeness, accuracy, usefulness or timeliness.

# LAYLA BENCH 650H



#### FEATURES

- Available in Black or White powder coated metal frame
- Fully Assembled
- Sturdy Fixed-height Sled base
- Foot rest
- 3 Different Seat Options Plastic Shell Plastic Shell and Seat Pad Full Upholstery





## PLASTIC SHELL



## SHELL WITH SEAT PAD

All above colours available to mix and match

### FULL UPHOLSTERY



| Seat Width: 520mm   | Back Width Top: 380mm    | Leg Width: 550-560mm                |
|---------------------|--------------------------|-------------------------------------|
| Seat Depth: 430mm   | Back Width Bottom: 500mm | Leg Depth: 620mm                    |
| Seat Height: 1115mm | Back Height: 410mm       | Leg Height: 650mm                   |
|                     | C                        | <b>Overall:</b> 560W x 620D x 1115H |



R2G assumes no responsibility or liability for any errors or omissions in the content of our products. The information contained, is provided on an "as is" basis with no guarantees of completeness, accuracy, usefulness or timeliness.