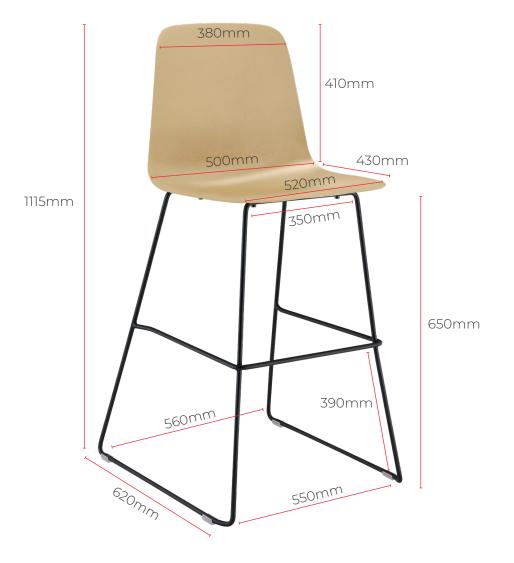

### FULL UPHOLSTERY

| Seat Width: 520mm   | Back Width Top: 380mm    | Leg Width: 550-560mm                |
|---------------------|--------------------------|-------------------------------------|
| Seat Depth: 430mm   | Back Width Bottom: 500mm | Leg Depth: 620mm                    |
| Seat Height: 1115mm | Back Height: 410mm       | Leg Height: 650mm                   |
|                     | C                        | <b>Overall:</b> 560W x 620D x 1115H |