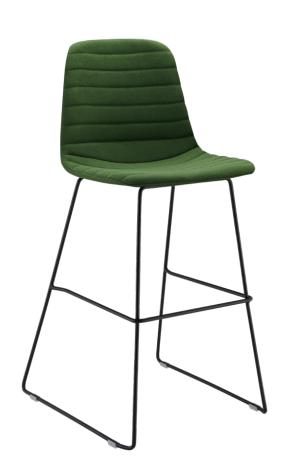

### FULL UPHOLSTERY

| Seat Width: 520mm   | Back Width Top: 380mm    | Leg Width: 550-560mm                |
|---------------------|--------------------------|-------------------------------------|
| Seat Depth: 430mm   | Back Width Bottom: 500mm | Leg Depth: 620mm                    |
| Seat Height: 1125mm | Back Height: 410mm       | Leg Height: 750mm                   |
|                     | C                        | <b>Overall:</b> 560W x 620D x 1125H |

### FULL UPHOLSTERY

| Seat Width: 520mm   | Back Width Top: 380mm    | Leg Width: 550-560mm                |
|---------------------|--------------------------|-------------------------------------|
| Seat Depth: 430mm   | Back Width Bottom: 500mm | Leg Depth: 620mm                    |
| Seat Height: 1115mm | Back Height: 410mm       | Leg Height: 650mm                   |
|                     | C                        | <b>Overall:</b> 560W x 620D x 1115H |