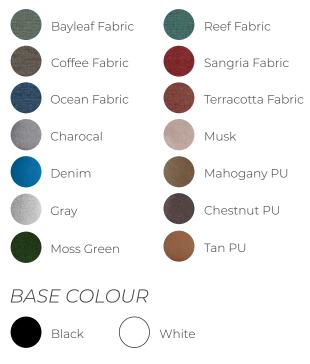

### FULL UPHOLSTERY

| Seat Width: 520mm   | Back Width Top: 380mm    | Leg Width: 550-560mm                |
|---------------------|--------------------------|-------------------------------------|
| Seat Depth: 430mm   | Back Width Bottom: 500mm | Leg Depth: 620mm                    |
| Seat Height: 1125mm | Back Height: 410mm       | Leg Height: 750mm                   |
|                     | C                        | <b>Overall:</b> 560W x 620D x 1125H |

### FULL UPHOLSTERY

| Seat Width: 520mm   | Back Width Top: 380mm    | Leg Width: 550-560mm                |
|---------------------|--------------------------|-------------------------------------|
| Seat Depth: 430mm   | Back Width Bottom: 500mm | Leg Depth: 620mm                    |
| Seat Height: 1115mm | Back Height: 410mm       | Leg Height: 650mm                   |
|                     | C                        | <b>Overall:</b> 560W x 620D x 1115H |