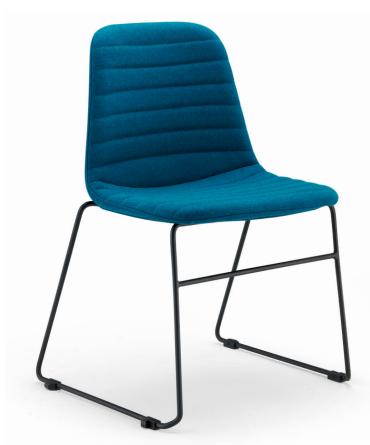

## LAYLA SLED CHAIR

## **FEATURES**

- · Available in Black or White powdercoated frame
- · Fully Assembled
- · Sturdy Fixed-height Sled base
- 3 Different Seat Options
   Plastic Shell
   Plastic Shell and Seat Pad
   Full Upholstery