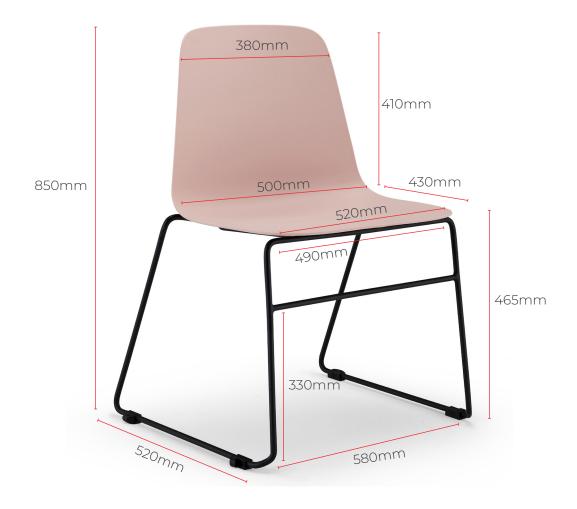

## LAYLA SLED CHAIR

Seat Width: 520mm Back Width Top: 380mm Leg Width: 580mm

Seat Depth: 430mm Back Width Bottom: 500mm Leg Depth: 520mm

Seat Height: 850mm Back Height: 410mm Leg Height: 465mm

Overall: 580W x 520D x 850H