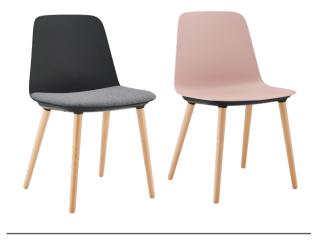

#### PLASTIC SHELL

## SHELL WITH SEAT PAD

All above colours available to mix and match

### **FEATURES**

- Timber 4 leg base
- Fully Assembled
- Optional Arms available (Comes standard without arms)
- Joifferent Seat Options

   Plastic Shell
   Plastic Shell and Seat Pad
   Full Upholstery