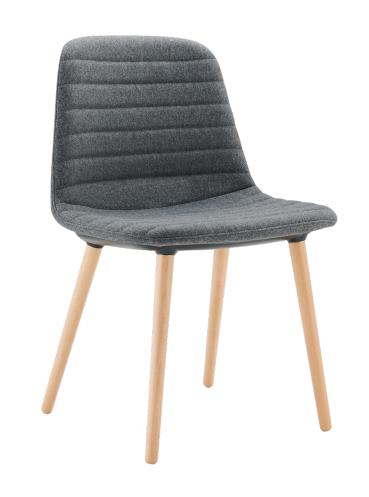

# LAYLA TIMBER LEG CHAIR

#### **FULL UPHOLSTERY**

### **FEATURES**

- Timber 4 leg base
- Fully Assembled
- Optional Arms available (Comes standard without arms)
- Joifferent Seat Options

   Plastic Shell
   Plastic Shell and Seat Pad
   Full Upholstery