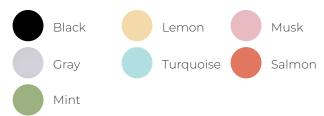

# LAYLA TIMBER LEG CHAIR





#### PLASTIC SHELL



## SHELL WITH SEAT PAD

All above colours available to mix and match

#### **FULL UPHOLSTERY**



### **FEATURES**

- Timber 4 leg base
- Fully Assembled
- Optional Arms available (Comes standard without arms)
- Joifferent Seat Options

   Plastic Shell
   Plastic Shell and Seat Pad
   Full Upholstery







# LAYLA TIMBER LEG CHAIR

Seat Width: 520mm

Back Width Top: 380mm

Leg Width: 455mm

Seat Depth: 430mm

Back Width Bottom: 500mm

Leg Depth: 465mm

Seat Height: 820mm

Back Height: 410mm Leg Height: 450mm

Overall: 520W x 430D x 820H



R2G assumes no responsibility or liability for any errors or omissions in the content of our products. The information contained, is provided on an "as is" basis with no guarantees of completeness, accuracy, usefulness or timeliness.