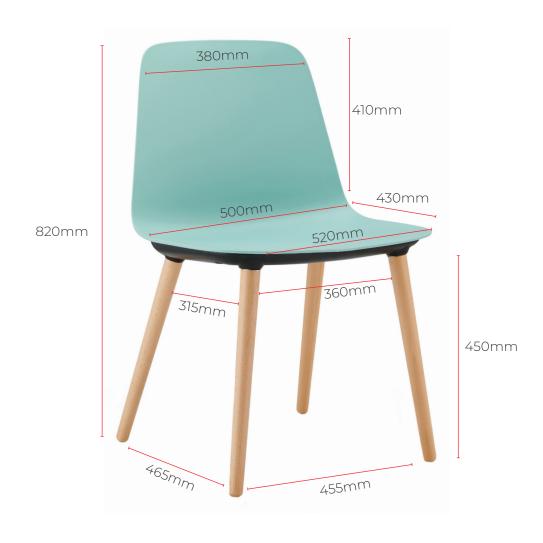

# LAYLA TIMBER LEG CHAIR

Seat Width: 520mm

Back Width Top: 380mm

Leg Width: 455mm

Seat Depth: 430mm

Back Width Bottom: 500mm

Leg Depth: 465mm

Seat Height: 820mm

Back Height: 410mm Leg Height: 450mm

Overall: 520W x 430D x 820H

R2G assumes no responsibility or liability for any errors or omissions in the content of our products. The information contained, is provided on an "as is" basis with no guarantees of completeness, accuracy, usefulness or timeliness.