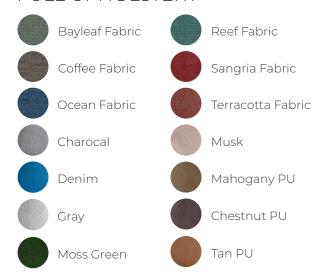

# LAYLA TIMBER LEG CHAIR





#### PLASTIC SHELL



## SHELL WITH SEAT PAD

All above colours available to mix and match

#### **FULL UPHOLSTERY**



### **FEATURES**

- Timber 4 leg base
- Fully Assembled
- Optional Arms available (Comes standard without arms)
- Joifferent Seat Options

   Plastic Shell
   Plastic Shell and Seat Pad
   Full Upholstery







# LAYLA TIMBER LEG CHAIR

Seat Width: 520mm

Back Width Top: 380mm

Leg Width: 455mm

Seat Depth: 430mm

Back Width Bottom: 500mm

Leg Depth: 465mm

Seat Height: 820mm

Back Height: 410mm Leg Height: 450mm

Overall: 520W x 430D x 820H



R2G assumes no responsibility or liability for any errors or omissions in the content of our products. The information contained, is provided on an "as is" basis with no guarantees of completeness, accuracy, usefulness or timeliness.