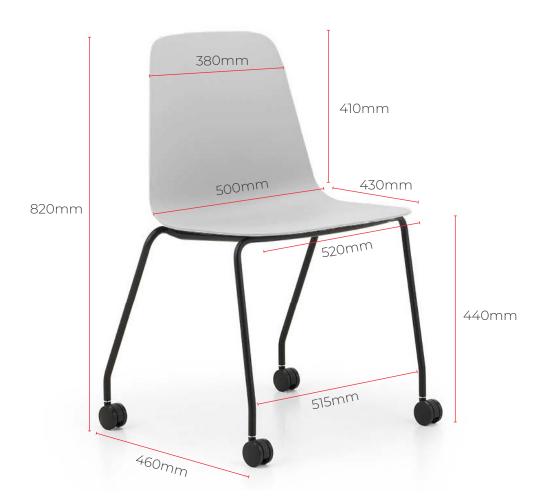

## READY**2GO**

| Seat Width: 520mm  | Back Width Top: 380mm    | Leg Width: 515mm                  |
|--------------------|--------------------------|-----------------------------------|
| Seat Depth: 430mm  | Back Width Bottom: 500mm | Leg Depth: 460mm                  |
| Seat Height: 820mm | Back Height: 410mm       | Leg Height: 440mm                 |
|                    | Ov                       | <b>/erall:</b> 520W x 460D x 820H |