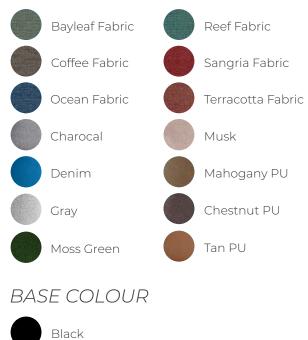

# LAYLA TRAINING CHAIR





#### PLASTIC SHELL



#### SHELL WITH SEAT PAD

All above colours available to mix and match

#### FULL UPHOLSTERY



### FEATURES

- Powder coated 4 leg base
- Fully Assembled
- Stackable up to 8
- 140kg weight rating
- 3 Different Seat Options Plastic Shell Plastic Shell and Seat Pad Full Upholstery



## READY**2GO**

| Seat Width: 520mm  | Back Width Top: 380mm    | Leg Width: 515mm                  |
|--------------------|--------------------------|-----------------------------------|
| Seat Depth: 430mm  | Back Width Bottom: 500mm | Leg Depth: 460mm                  |
| Seat Height: 820mm | Back Height: 410mm       | Leg Height: 440mm                 |
|                    | Ov                       | <b>/erall:</b> 520W x 460D x 820H |



R2G assumes no responsibility or liability for any errors or omissions in the content of our products. The information contained, is provided on an "as is" basi