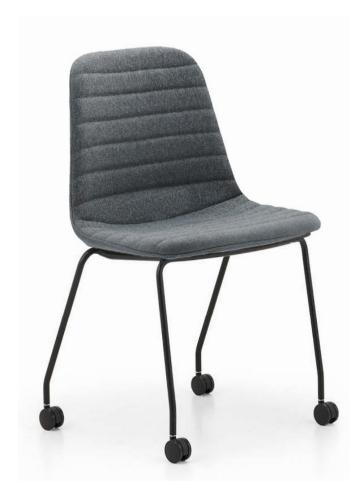

# LAYLA TRAINING CHAIR

#### FULL UPHOLSTERY

### FEATURES

- Powder coated 4 leg base
- Fully Assembled
- Stackable up to 8
- 140kg weight rating
- 3 Different Seat Options Plastic Shell Plastic Shell and Seat Pad Full Upholstery