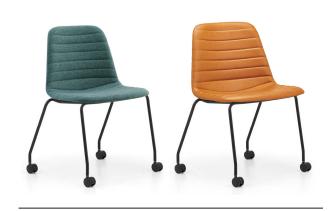

# LAYLA TRAINING CHAIR





#### PLASTIC SHELL



#### SHELL WITH SEAT PAD

All above colours available to mix and match

#### FULL UPHOLSTERY



### FEATURES

- Powder coated 4 leg base
- Fully Assembled
- Stackable up to 8
- 140kg weight rating
- 3 Different Seat Options Plastic Shell Plastic Shell and Seat Pad Full Upholstery



## READY**2GO**

| Seat Width: 520mm  | Back Width Top: 380mm    | Leg Width: 515mm                  |
|--------------------|--------------------------|-----------------------------------|
| Seat Depth: 430mm  | Back Width Bottom: 500mm | Leg Depth: 460mm                  |
| Seat Height: 820mm | Back Height: 410mm       | Leg Height: 440mm                 |
|                    | Ov                       | <b>/erall:</b> 520W x 460D x 820H |



R2G assumes no responsibility or liability