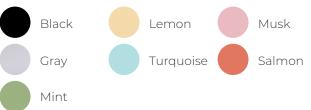

# LAYLA TRAINING CHAIR





#### PLASTIC SHELL



#### SHELL WITH SEAT PAD

All above colours available to mix and match

#### FULL UPHOLSTERY



### FEATURES

- Powder coated 4 leg base
- Fully Assembled
- Stackable up to 8
- 140kg weight rating
- 3 Different Seat Options Plastic Shell Plastic Shell and Seat Pad Full Upholstery



## READY**2GO**

| Seat Width: 520mm  | Back Width Top: 380mm    | Leg Width: 515mm                  |
|--------------------|--------------------------|-----------------------------------|
| Seat Depth: 430mm  | Back Width Bottom: 500mm | Leg Depth: 460mm                  |
| Seat Height: 820mm | Back Height: 410mm       | Leg Height: 440mm                 |
|                    | Ov                       | <b>/erall:</b> 520W x 460D x 820H |



R2G assumes no responsibility or liability for any errors or omi