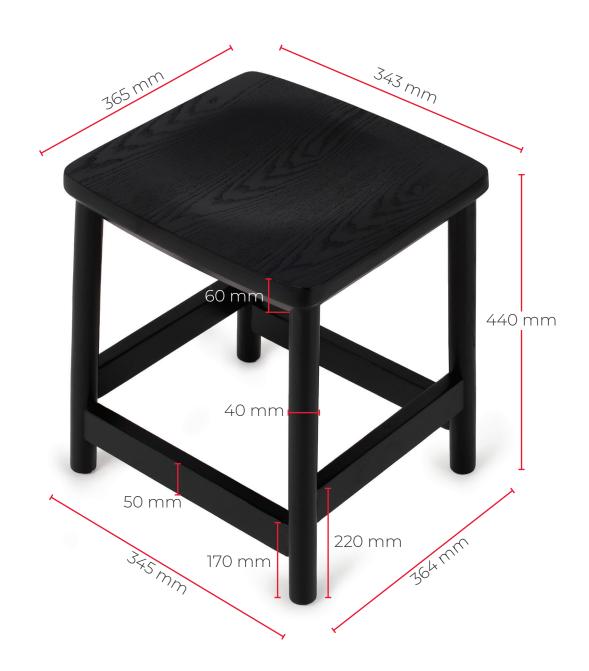

#### **Overall Dimensions:**

365L x 345W x 440H

Ready To Go Furniture assumes no responsibility or liability for any errors or omissions in the content of this site and document. The information contained in this site is provided on an "as is" basis with no guarantees of completeness, accuracy, usefulness or timeliness.