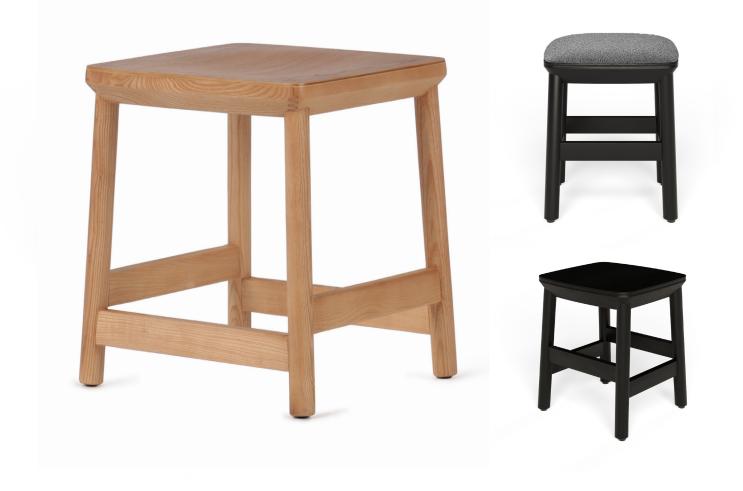

### FEATURES

- The Lucas Stool Low is a classic design, manufactured with the highest quality solid American Ashwood, this stool is designed for durability, comfort and style.
- Available in a Natural finish and Black.
- Available without or with custom upholstery seatpad