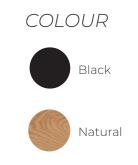

### FEATURES

- The Lucas Stool Low is a classic design, manufactured with the highest quality solid American Ashwood, this stool is designed for durability, comfort and style.
- Available in a Natural finish and Black.
- Available without or with custom upholstery seatpad