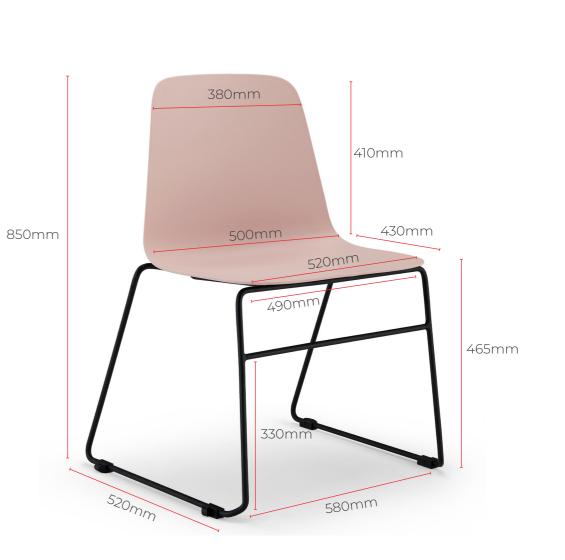

## LAYLA SLED CHAIR

| Seat Width: 520mm  | Back Width Top: 380mm    | Leg Width: 580mm                   |
|--------------------|--------------------------|------------------------------------|
| Seat Depth: 430mm  | Back Width Bottom: 500mm | Leg Depth: 520mm                   |
| Seat Height: 850mm | Back Height: 410mm       | Leg Height: 465mm                  |
|                    |                          | <b>Overall:</b> 580W x 520D x 850H |