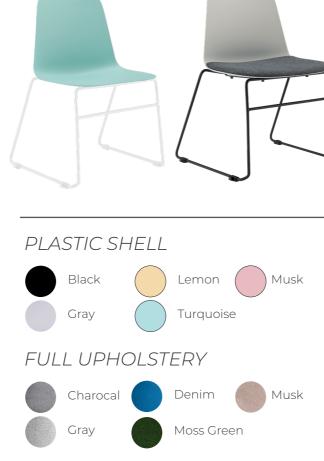

## FEATURES

- · Available in Black or White powdercoated frame
- Fully Assembled
- Sturdy Fixed-height Sled base
- 3 Different Seat Options
  Plastic Shell
  Plastic Shell and Seat Pad
  - Full Upholstery

All above colours available to mix and match