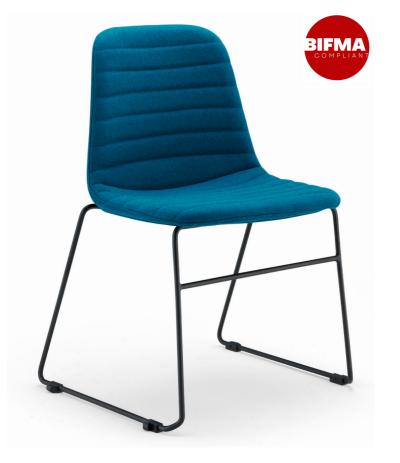

## LAYLA SLED CHAIR

| Seat Width: 520mm  | Back Width Top: 380mm    | Leg Width: 580mm                   |
|--------------------|--------------------------|------------------------------------|
| Seat Depth: 430mm  | Back Width Bottom: 500mm | Leg Depth: 520mm                   |
| Seat Height: 850mm | Back Height: 410mm       | Leg Height: 465mm                  |
|                    |                          | <b>Overall:</b> 580W x 520D x 850H |

## FEATURES

- · Available in Black or White powdercoated frame
- Fully Assembled
- Sturdy Fixed-height Sled base
- 3 Different Seat Options
  Plastic Shell
  Plastic Shell and Seat Pad
  - Full Upholstery