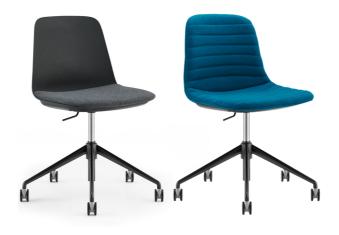

# LAYLA TASK CHAIR



### *FEATURES*

- · Black 5-star base
- · Fully Assembled
- · Height Adjustable gas lift
- Optional Arms available (Comes standard without arms)
- 3 Different Seat Options
   Plastic Shell
   Plastic Shell and Seat Pad
   Full Upholstery



#### PLASTIC SHELL



#### **FULL UPHOLSTERY**



#### SHELL WITH SEAT PAD

All above colours available to mix and match



## LAYLA TASK CHAIR

Seat Width: 520mm

Seat Depth: 430mm

Back Width Top: 380mm

Back Width Bottom: 500mm

Seat Height: 760 - 840mm Back Height: 410mm

Base Diameter: 700mm

Base Height: 420-500mm

Overall: 700W (base) x 700D (base) x 760-840



R2G assumes no responsibility or liability for any errors or omissions in the content of our products. The information contained, is provided on an "as is" basis with no guarantees of completeness, accuracy, usefulness or timeliness.