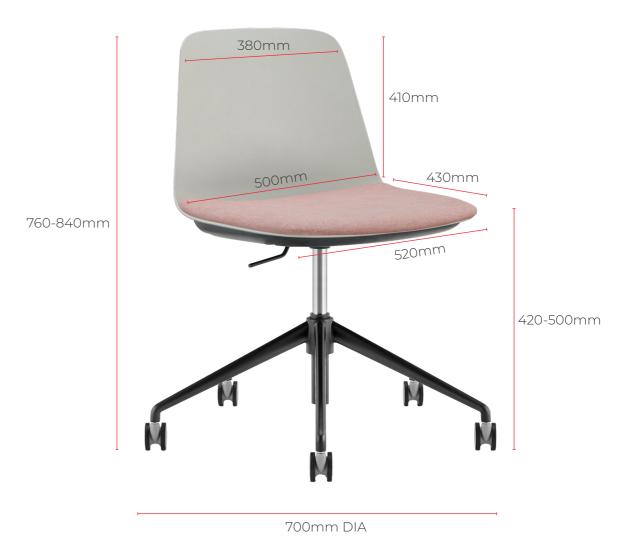

## LAYLA TASK CHAIR

Seat Width: 520mm

Seat Depth: 430mm

Back Width Top: 380mm

Back Width Bottom: 500mm

Seat Height: 760 - 840mm Back Height: 410mm

Base Diameter: 700mm

Base Height: 420-500mm

Overall: 700W (base) x 700D (base) x 760-840

R2G assumes no responsibility or liability for any errors or omissions in the content of our products. The information contained, is provided on an "as is" basis with no guarantees of completeness, accuracy, usefulness or timeliness.