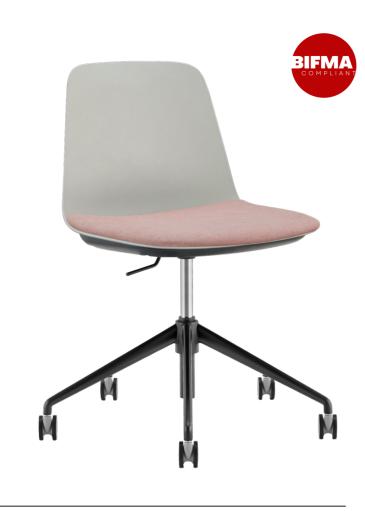

# LAYLA TASK CHAIR

### *FEATURES*

- · Black 5-star base
- · Fully Assembled
- · Height Adjustable gas lift
- Optional Arms available (Comes standard without arms)
- 3 Different Seat Options
   Plastic Shell
   Plastic Shell and Seat Pad
   Full Upholstery

#### SHELL WITH SEAT PAD

All above colours available to mix and match