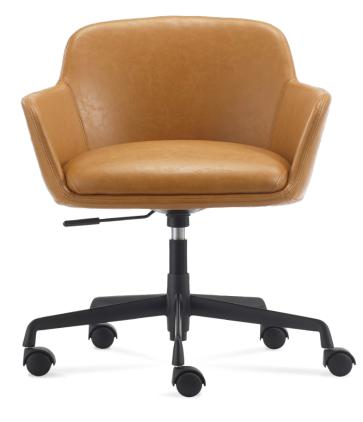

## **MELHOR 5 STAR**

## MEL5STAR

## FEATURES

- Available in fully upholstered PU or Fabric Options
- 5 Star Flat Swivel Base
- High density foam
- Low back profile with arm

Also available for personalised reupholstery

## MELHOR 5 STAR

Seat Width: 47cm

Seat Depth: 46cm

Seat Height: 45-57cm

Overall Width (arm to arm): 61.5cm

Overall Depth (Base of the seat): 58cm Back Height: 40cm (overall)

Overall Height: 74-86cm

Ready To Go Furniture assumes no responsibility or liability for any errors or omissions in the content of this site and document. The information contained in this site is provided on an "as is" basis with no guarantees of completeness, accuracy, usefulness or timeliness.