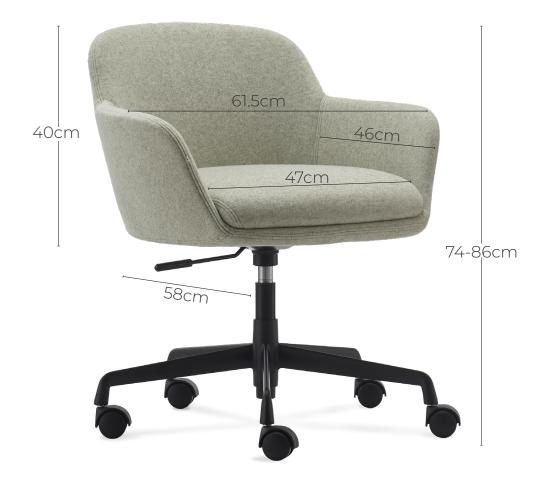

## MELHOR 5 STAR

Seat Width: 47cm

Seat Depth: 46cm

Seat Height: 45-57cm

Overall Width (arm to arm): 61.5cm

Overall Depth (Base of the seat): 58cm Back Height: 40cm (overall)

Overall Height: 74-86cm

Ready To Go Furniture assumes no responsibility or liability for any errors or omissions in the content of this site and document. The information contained in this site is provided on an "as is" basis with no guarantees of completeness, accuracy, usefulness or timeliness.