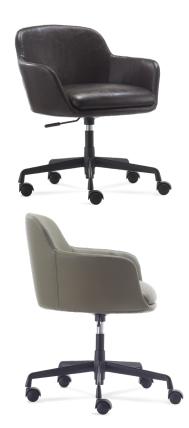

## FEATURES

- Available in fully upholstered PU or Fabric Options
- 5 Star Flat Swivel Base
- High density foam
- Low back profile with arm

Also available for personalised reupholstery