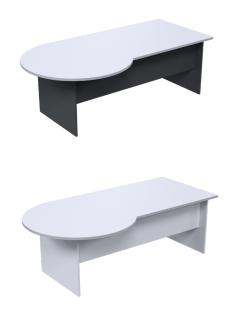

# P END DESK

#### **FEATURES**

- · 730mm High
- · No Cable holes
- · 40mm Side Over Hang on 900 Deep Side
- 710mm Wide Gable Sits under 1100Dia P End to Allow Generous Leg Room
- · Universal Desktop and Base which can assemble Left or Right
- · Also Outward or Inward Facing P Top

### P END DESK

P END (R2O-DKP219)

Assembled: 2100 X 900/1100 dia 2 Cartons: 61KG 1. DTP - Desk Top - 2155 x 1155 x 40 - 36KG/ 0.01m3 2. DTPB - Base Pack - 1745 x 760 x 50 - 25KG/ 0.066m3

Ready To Go Furniture assumes no responsibility or liability for any errors or omissions in the content of this site and document.