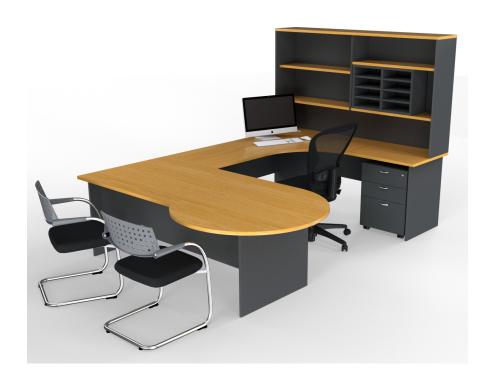

# P END DESK

### Office Range

R2O-DKP219

#### **FEATURES**

- · 730mm High
- · No Cable holes
- · 40mm Side Over Hang on 900 Deep Side
- 710mm Wide Gable Sits under 1100Dia P End to Allow Generous Leg Room
- · Universal Desktop and Base which can assemble Left or Right
- · Also Outward or Inward Facing P Top

### P END DESK

P END (R2O-DKP219)

Assembled: 2100 X 900/1100 dia 2 Cartons: 61KG 1. DTP - Desk Top - 2155 x 1155 x 40 - 36KG/ 0.01m3 2. DTPB - Base Pack - 1745 x 760 x 50 - 25KG/ 0.066m3

Ready To Go Furniture assumes no responsibility or liability for any errors or omissions in the content of this site and document.