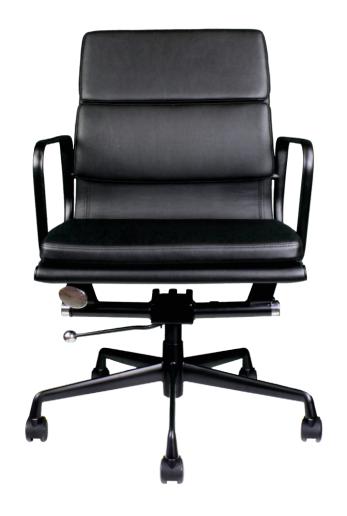

# PLOW MEDIUM BACK

PLOWM

### *FEATURES*

- · Heavy duty PU upholstery
- · Comfortable foam cushioning
- · Black powdercoated metal features
- · Seat Tilt and Lock Function with tension control
- · 120kg Weight Limit
- 5 Year Warranty

## PLOW Medium Back