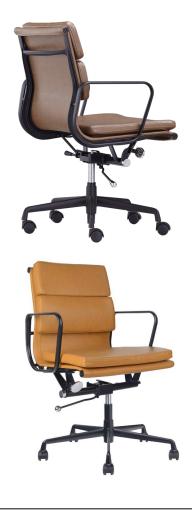

# PLOW MEDIUM BACK

PLOWM





### *FEATURES*

- · Heavy duty PU upholstery
- · Comfortable foam cushioning
- · Black powdercoated metal features
- · Seat Tilt and Lock Function with tension control
- · 120kg Weight Limit
- 5 Year Warranty

### COLOUR







Black

Mahogany

Tan









## PLOW Medium Back

#### **PLOWM**

Seat width: 505mm Seat depth: 420mm Seat height: 475 - 560mm Top of arm height: 655 - 740mm

Back Width: 470mm Back Height: 460mm

Overall: 580W x 590D x 895-985H

1 Carton: 18KG

820 x 770 x 600 / 18kg / 0.19m3 - 2 chairs per ctn



Ready To Go Furniture assumes no responsibility or liability for any errors or omissions in the content of this site and document. The information contained in this site is provided on an "as is" basis with no guarantees of completeness, accuracy, usefulness or timelin