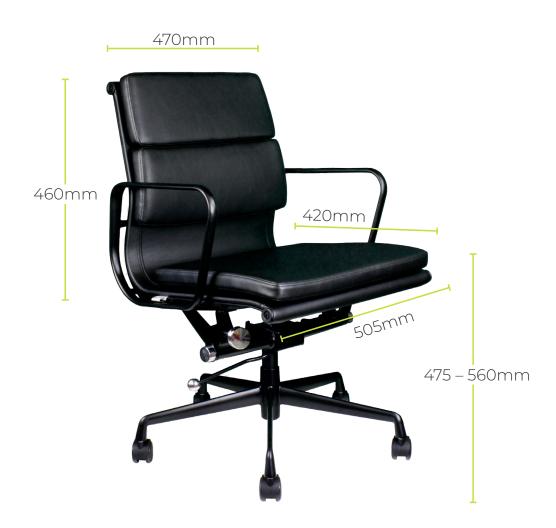

#### **PLOWM**

Seat width: 505mm Seat depth: 420mm Seat height: 475 - 560mm Top of arm height: 655 - 740mm

Back Width: 470mm Back Height: 460mm

Overall: 580W x 590D x 895-985H

1 Carton: 18KG

820 x 770 x 600 / 18kg / 0.19m3 - 2 chairs per ctn