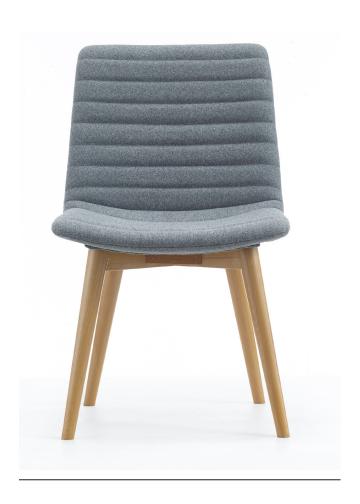

# RAND WOOD

RANDWOOD

#### **FEATURES**

- Available in fully upholstered
  PU or Fabric
- · Sophisticated stitching detail
- · Solid Oak Legs

## RAND WOOD

Seat Width: 495mm Seat Depth: 445mm Seat Height: 480mm Back Width: 465mm Back Height: 435mm

Overall: 495W x 520D x 820H

Ready To Go Furniture assumes no responsibility or liability for any errors or omissions in the content of this site and document. The information contained in this site is provided on an "as is" basis with no guarantees of completeness, accuracy, usefulness or timeliness.