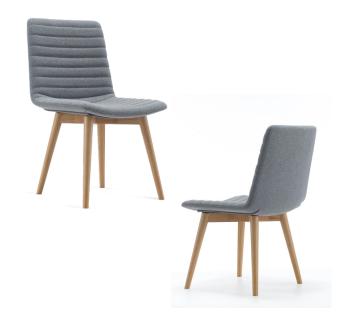

# RAND WOOD

RANDWOOD

#### **FEATURES**

- Available in fully upholstered
  PU or Fabric
- · Sophisticated stitching detail
- · Solid Oak Legs

## RAND WOOD

Seat Width: 495mm Seat Depth: 445mm Seat Height: 480mm Back Width: 465mm Back Height: 435mm

Overall: 495W x 520D x 820H

Ready To Go Furniture assumes no responsibility or liability for any errors or omissions in the content of this site and document. The information contained in this site is provided on an "as is" basis with no guarantees of completeness, accuracy, usefulness or timeliness.