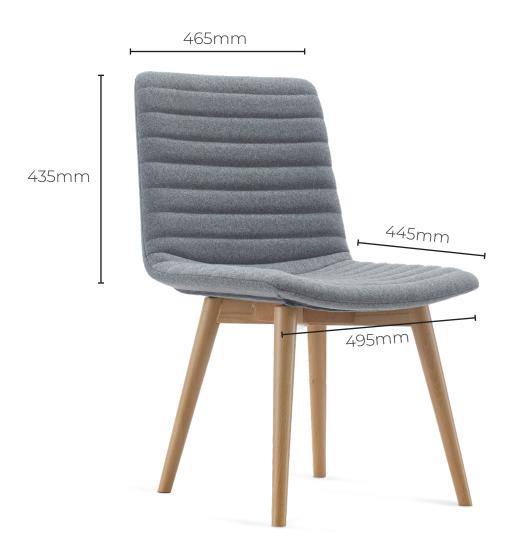

## RAND WOOD

Seat Width: 495mm Seat Depth: 445mm Seat Height: 480mm Back Width: 465mm Back Height: 435mm

Overall: 495W x 520D x 820H

Ready To Go Furniture assumes no responsibility or liability for any errors or omissions in the content of this site and document. The information contained in this site is provided on an "as is" basis with no guarantees of completeness, accuracy, usefulness or timeliness.