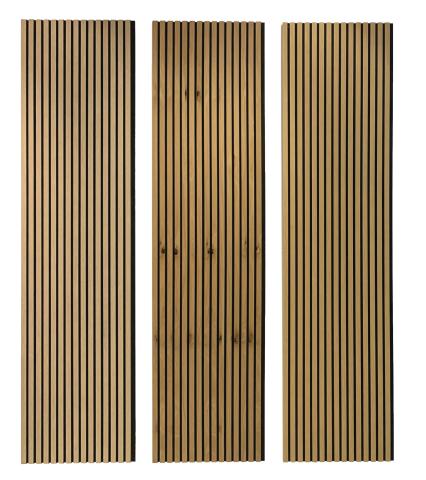

## SLATTED ACOUSTIC PANEL

AC-SLSH2706

## FEATURES

- Each Panel 2700 x 620 x 21mm thick
- Easy installation. Cut to size length or width and glue to walls as required
- Suitable for Walls and Ceilings
- B1 Fire proof rating (Hardly Flammable)
- Black Polyester acoustic Back with modern oak Slatted MDF melamine panels to the front
- Acoustic Absorbing properties as well as creating a decorative feature
- Suitable for All interior applications from Workplace to Retail spaces to Shopping centre