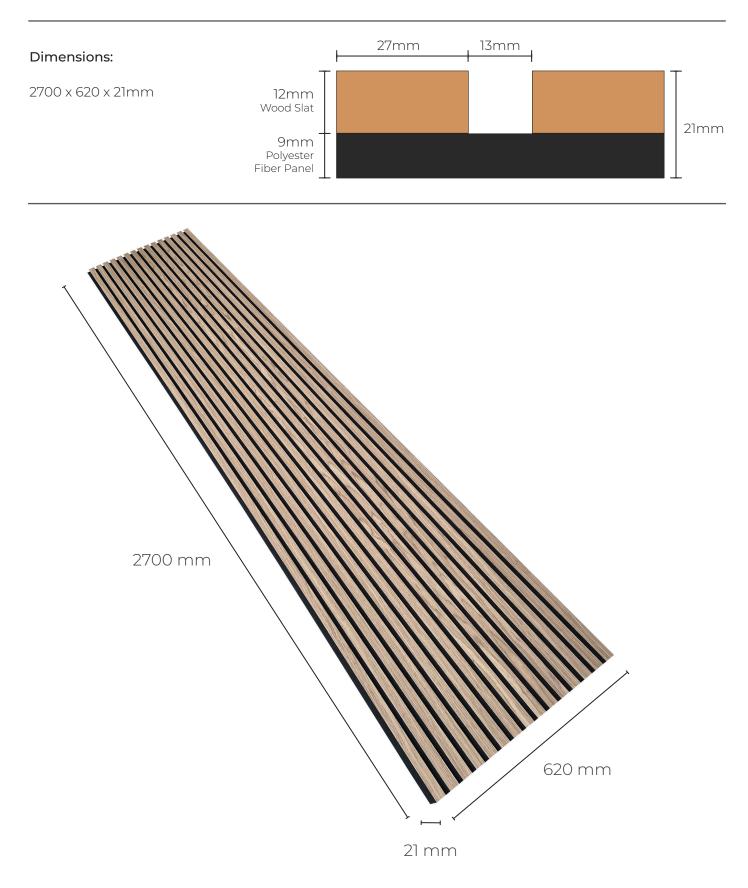

## FEATURES

- Each Panel 2700 x 620 x 21mm thick
- Easy installation. Cut to size length or width and glue to walls as required
- Suitable for Walls and Ceilings
- B1 Fire proof rating (Hardly Flammable)
- Black Polyester acoustic Back with modern oak Slatted MDF melamine panels to the front
- Acoustic Absorbing properties as well as creating a decorative feature
- Suitable for All interior applications from Workplace to Retail spaces to Shopping centre