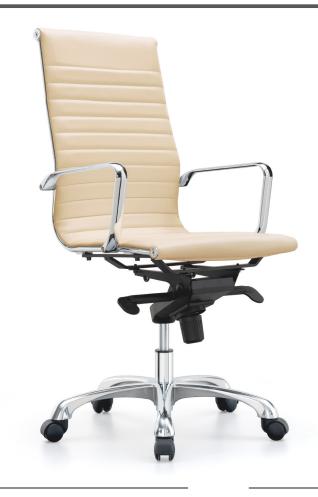

# SLEEK HIGH BACK

R2S-SLEEKH

#### *FEATURES*

- Heavy duty synchro knee-tilt mechanism with tilt tension
- 5 position tilt lock function
- Robust 100,000 rub tested PU upholstery
- · Polished arms with upholstery kits included
- · Polished base

#### SEAT COLOUR

Almond

### FRAME COLOUR

Polished