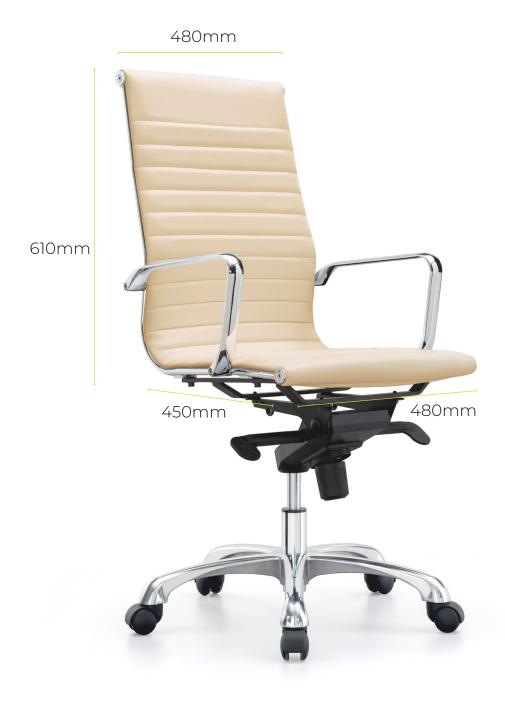

## SLEEK High Back

Seat width: 480mm Seat depth: 450mm Seat height: 450mm Back width: 480mm Back height: 610mm

Overall:

620W x 620D x 1120H

Carton size:

810L x 580W x 630H (2 pcs)

38KG (0.29m3)

Ready To Go Furniture assumes no responsibility or liability for any errors or omissions in the content of this site and document.