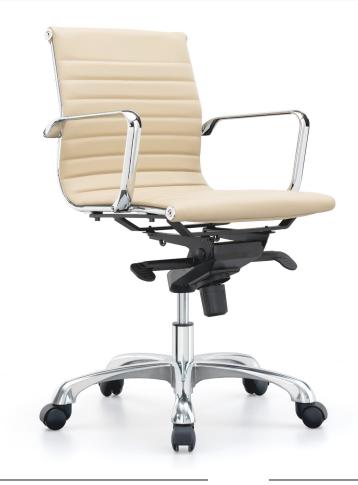

# SLEEK MEDIUM BACK

R2S-SLEEKM

#### **FEATURES**

- Heavy duty synchro knee-tilt mechanism with tilt tension
- 5 position tilt lock function
- · Robust 100,000 rub tested PU upholstery
- · Polished arms with upholstery kits included
- · Polished base

#### SEAT COLOUR

Almond

### FRAME COLOUR

Polished