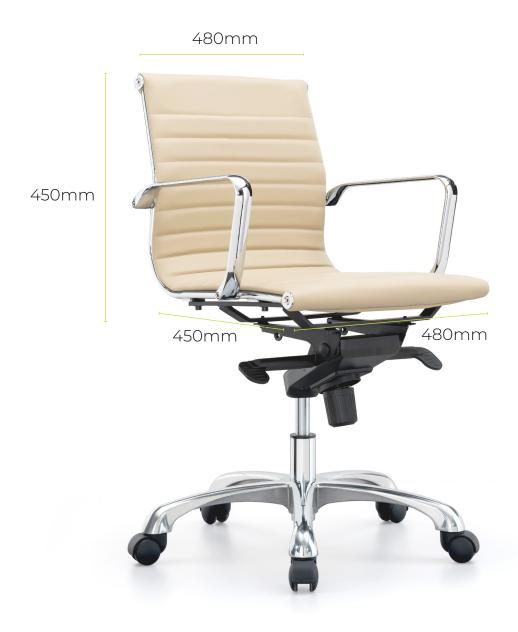

## SLEEK Medium Back

Seat width: 480mm Seat depth: 450mm Seat height: 450mm Back width: 480mm Back height: 450mm Overall:

620W x 620D x 885H

Carton size:

750L x 580W x 630H (2 pcs)

34KG (0.27m3)

Ready To Go Furniture assumes no responsibility or liability for any errors or omissions in the content of this site and document.