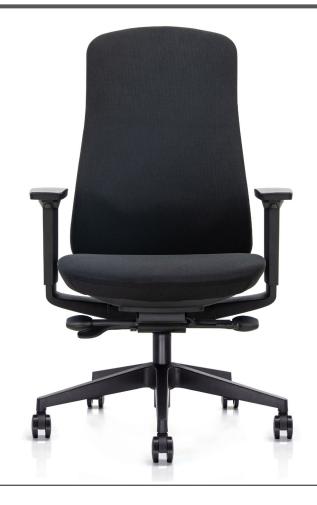

## **SPHERE**

SPH-B / SPH-G

- The Sphere supports the modern workplace with superior ergonomics
- Button Controlled mechanism with Multiple ergonomic adjustments
- Seat slider built into the multi locking tilt mechanism with 4 position lock
- Tilt tension control of the Back and Seat can be performed independently
- · Moulded seat
- · Black Nylon 60mm Castors and Arch Base
- · 10 Year Warranty rated to 140 Kilogram Users
- Grey Nylon Chair Frame with Grey Mesh Back and Grey Fabric Seat or Black Nylon Chair Frame with Black Mesh Back and Black Fabric Seat