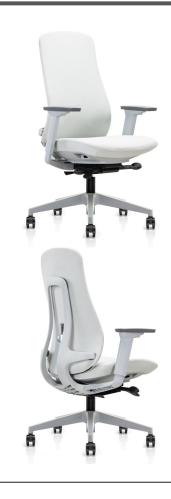

## **SPHERE**

SPH-B / SPH-G

- The Sphere supports the modern workplace with superior ergonomics
- Button Controlled mechanism with Multiple ergonomic adjustments
- Seat slider built into the multi locking tilt mechanism with 4 position lock
- Tilt tension control of the Back and Seat can be performed independently
- · Moulded seat
- · Black Nylon 60mm Castors and Arch Base
- · 10 Year Warranty rated to 140 Kilogram Users
- Grey Nylon Chair Frame with Grey Mesh Back and Grey Fabric Seat or Black Nylon Chair Frame with Black Mesh Back and Black Fabric Seat

## COLOUR

Black Light Grey

Ready To Go Furniture assumes no responsibility or liability for any errors or omissions in the content of this site and document. The information contained in this site is provided on an "as is" basis with no guarantees of completeness, accuracy, usefulness or timeliness.