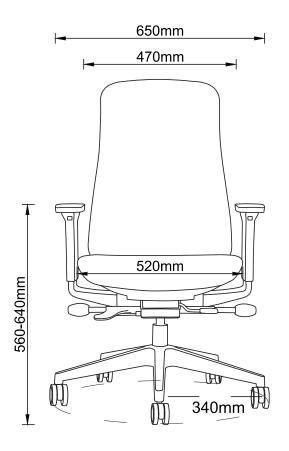

## **SPHERE**

SPH-B / SPH-G

- The Sphere supports the modern workplace with superior ergonomics
- Button Controlled mechanism with Multiple ergonomic adjustments
- Seat slider built into the multi locking tilt mechanism with 4 position lock
- Tilt tension control of the Back and Seat can be performed independently
- · Moulded seat
- · Black Nylon 60mm Castors and Arch Base
- · 10 Year Warranty rated to 140 Kilogram Users
- Grey Nylon Chair Frame with Grey Mesh Back and Grey Fabric Seat or Black Nylon Chair Frame with Black Mesh Back and Black Fabric Seat