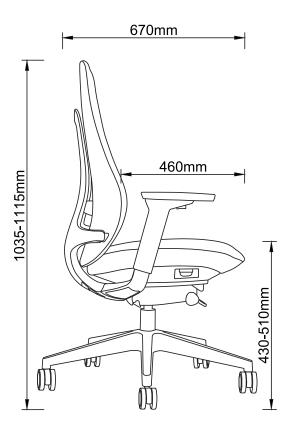

## **SPHERE**

SPH-B / SPH-G

- The Sphere supports the modern workplace with superior ergonomics
- Button Controlled mechanism with Multiple ergonomic adjustments
- Seat slider built into the multi locking tilt mechanism with 4 position lock
- Tilt tension control of the Back and Seat can be performed independently
- · Moulded seat
- · Black Nylon 60mm Castors and Arch Base
- · 10 Year Warranty rated to 140 Kilogram Users
- Grey Nylon Chair Frame with Grey Mesh Back and Grey Fabric Seat or Black Nylon Chair Frame with Black Mesh Back and Black Fabric Seat