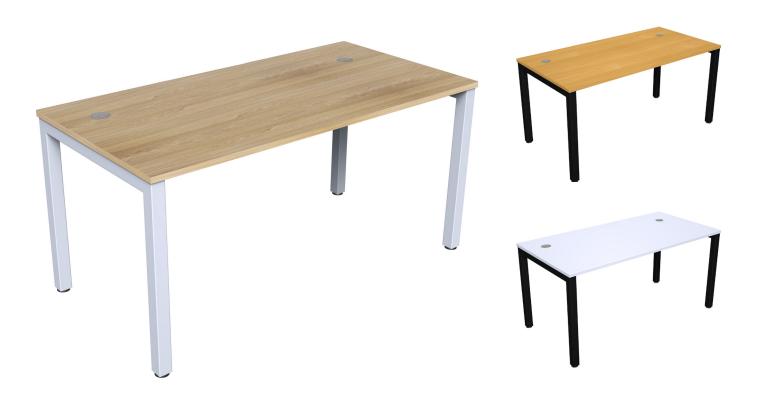

## STRATA DESK

With 2 Cable Holes

ST-DK

## FEATURES

- E0 25mm Melamine Top with 2 Cable Holes
- 50 x 50 Powdercoated
  Steel frames
- · 30mm Adjustable feet
- 10 Year Warranty

## OPTIONS

- ST-DK126: 1200 X 600 (Not available in Wild Oak Tops)
- ST-DK156: 1500 X 600
- ST-DK127: 1200 x 750
- ST-DK157: 1500 x 750
- ST-DK187: 1800 x 750
- ST-DK189: 1800 x 900
  (Not available in Wild Oak Tops)
- ST-DK217: 2100 x 750 (Not available in Wild Oak Tops)